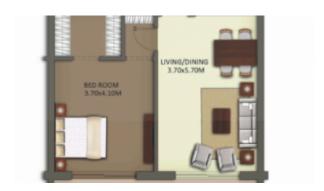

# With a private garden on the ground floor, an ideal investment

AED 945,981 - ID: I-S-R-JVC-OF-0417-02 - Jumeirah Village Circle Jumeirah Village Circle - Apartment

| 5 1            |             |
|----------------|-------------|
| Bedrooms       | 1           |
| Bathrooms      | 2           |
| Plot Size      | 1124 sq ft  |
| Living Area    | 1124 sq ft  |
| Parking        | 1           |
| Available From | 16-May-2017 |
| Ensuite        | 1           |
| Half Bath      | 1           |
| Price/Area     | 842 sq ft   |
| Posting Date   | 16/05/2017  |
| View           | Community   |
|                |             |

### Unit Features:

- BUA 1,124 Sq Ft
- Ceramic tiles