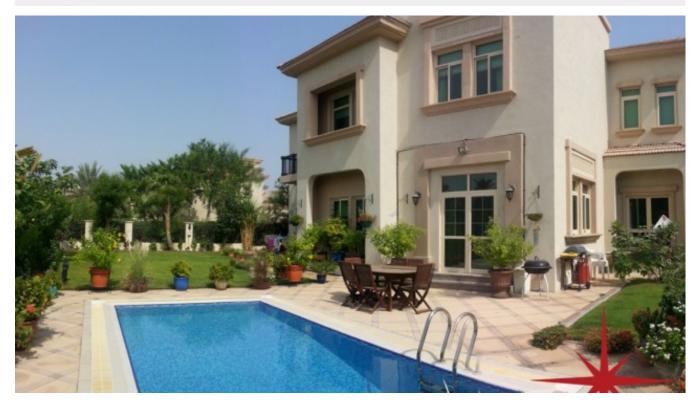

4 Bedroom Villa Upgraded to Open Plan Style– Entertainment Foyer, Mediterranean Villa – Costa del Sol with Private Pool

This lovely villa is built on a corner plot and is open on three sides, which makes it airy and allows the villa to breathe in all its beauty. The property is situated at a short walk from the tennis court, the children's park and the clubhouse all of which is well maintained. The cluster in which the villa is built is child friendly and the community is quiet. To top it off, the villa has a fabulous view of JLT skyline

The entertainment foyer is a two stories high atrium built in Spanish design over-looking the landscaped garden which is fitted with lighting effect creating an ambience which is striking especially at night time. The well maintained garden has a state of the art irrigation system installed and is home to over fifty Tropical and Mediterranean trees, which include oranges, fig, mango, banana, guava and olives. The garage is modified and hosts a state-of-the-art storage facility making life easy for the habitats of the house, there is a designated gardener and pool keeper who are familiar with the villa making the stay at the villa comfortable

The security is top-notch with a fence built around the property and a remote control gate, due to the corner plot advantage there is additional paving which makes space for up to five vehicles besides the garage plus there are multiple car parking available outside.