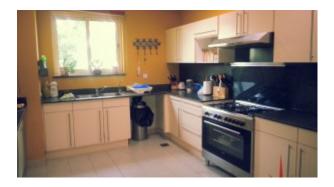

4 Bedroom Villa Upgraded to Open Plan Style– Entertainment Foyer, Mediterranean Villa – Costa del Sol with Private Pool

This lovely villa is built on a corner plot and is open on three sides, which makes it airy and allows the villa to breathe in all its beauty. The property is situated at a short walk from the tennis court, the children's park and the clubhouse all of which is well maintained. The cluster in which the villa is built is child friendly and the community is quiet. To top it off, the villa has a fabulous view of JLT skyline

## Features:

- 4 bedroom with attached bathrooms
- Private Swimming Pool
- Large study
- Marble flooring
- Covered area 5,400square feet
- Plot size 11,000 square feet
- 2 covered and 5 uncovered parking within villa
- Built-in closets
- Walk-in closet in the master bedroom and second bedroom
- Two balconies / each is 10 meter long
- 24 hours security
- Central A/C
- Landscaped Internal Courtyards
- Maintenance by the builder
- Property Management
- Visitors Parking
- Firefighting system
- Light fitting