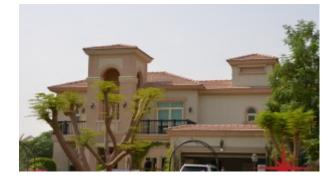

## Jumeirah Islands – Upgraded to Open Plan Style, 4 bedroom Villa – Built on Large Corner Plot of 11,000 Sq-Ft, Built up area 5,400 Sq-Ft

Property is rented - ID: I/L/R/JIL/WA/0813/01 - Jumeirah Islands Mediterranian Cluster - Villa

4 Bedroom Villa Upgraded to Open Plan Style– Entertainment Foyer, Mediterranean Villa – Costa del Sol with Private Pool

This lovely villa is built on a corner plot and is open on three sides, which makes it airy and allows the villa to breathe in all its beauty. The property is situated at a short walk from the tennis court, the children's park and the clubhouse all of which is well maintained. The cluster in which the villa is built is child friendly and the community is quiet. To top it off, the villa has a fabulous view of JLT skyline