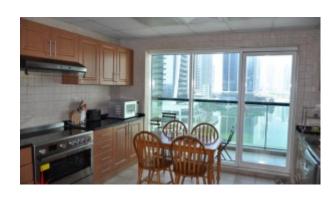

#### **Unit Features:**

• BUA 1'649SqFt

<sup>• 2</sup> allocated parking space

- 1 balcony
- Built in wardrobes
- Closed kitchen
- Glazed walls
- Wall-to-wall wooden panel
- Maids room

## **Property Gallery**