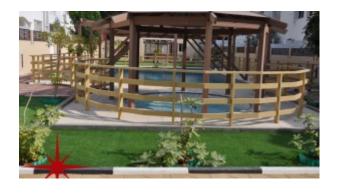

Emirates International School and Suqeim Public Park are located in Umm Suqeim 2, while Jumeirah Beach Hotel, Burj Al Arab and Wild Wadi Water Park are located in Umm Suqeim 3, along the sub-community's Jumeirah Beach coast. Schools in the area include Emirates International School, Jumeirah

### **Unit Features:**

- BUA 2,998Sq Ft
- Balcony

- Built-in Wardrobes
- Ceramic Tiles
- Light fittings
- Laundry Room
- Private garden
- Store room
- Terrace
- Walk-in Closet

### **Community Features:**

- 24/7 Security
- Central A/C
- Children's swimming pool
- Children's play area outside
- Community center
- Firefighting system
- Maintenance
- Swimming pool
- Visitors parking

Please call us for exclusive viewing 056-2054400/04-3518133 Permit No. 4742

## **Property Gallery**





















# **Property URL**



https://capellaproperties.ae/property/upgraded-4-bedrooms-townhouse-with-maids-room-i-l-r-ums-hk-xx-0216-01/