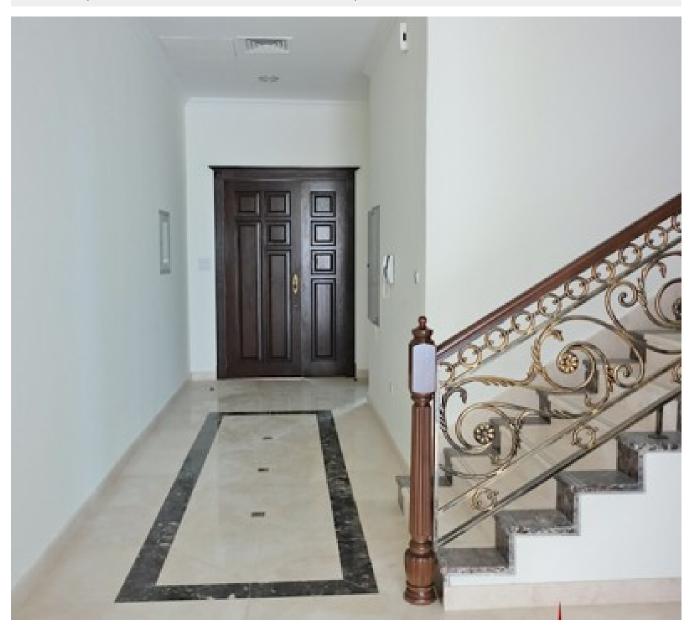

#### Unit Features:

- BUA 6,500Sq Ft
- Balcony
- Built-in wardrobes
- Central A/C
- Ceramic tiles
- Laundry room
- Light fittings
- Kitchenette upstairs
- Store
- · Powder room for the guests
- Private pool
- Storeroom
- Study
- Terrace
- Walk-in closet