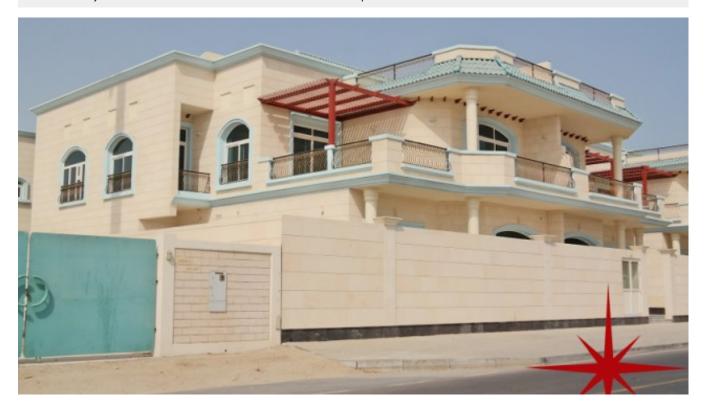

# Umm Suqeim, Executive 5 En-suite BR's on the Beach with Pool in Gated Community

**AED 800,000** - ID: I/L/R/UMS/WM/XX/0814/17 - Umm Suqueim - Villa

| Bedrooms       | 5          |
|----------------|------------|
| Bathrooms      | 6          |
| Plot Size      | 7400 sq ft |
| Living Area    | 6500 sq ft |
| Parking        | 2          |
| Available From | 21-Aug-14  |
| Ensuite        | 5          |
| Half Bath      | 1          |
| Maid Room      | 1          |
| Maids Bath     | 1          |
| Price/Area     | 108 sq ft  |
| Posting Date   | 22/08/2014 |
| Store          | 1          |
| View           | Sea/Beach  |

Balcony

Built-in wardrobes

BUA 6,500Sq Ft, this stunning 5 en-suite bedrooms brand new executive villa is a dream come true for beach lovers, it has very large terrace to enjoy evenings barbeques watching sunset, and also has a private pool.

#### **Unit Features:**

• BUA 6,500Sq Ft

- Central A/C
- Ceramic tiles
- Laundry room
- Light fittings
- Kitchenette upstairs
- Store
- Powder room for the guests
- Private pool
- Storeroom
- Study
- Terrace
- Walk-in closet