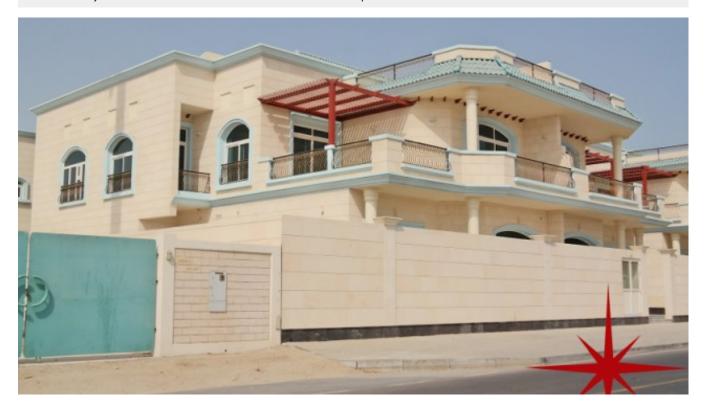

# Umm Suqeim, Executive 5 En-suite BR's on the Beach with Pool in Gated Community

AED 800,000 - ID: I/L/R/UMS/WM/XX/0814/15 - Umm Suqueim - Villa

| Bedrooms       | 5          |
|----------------|------------|
| Bathrooms      | 6          |
| Plot Size      | 7400 sq ft |
| Living Area    | 6500 sq ft |
| Parking        | 2          |
| Available From | 21-Aug-14  |
| Ensuite        | 5          |
| Half Bath      | 1          |
| Maid Room      | 1          |
| Maids Bath     | 1          |
| Price/Area     | 108 sq ft  |
| Posting Date   | 22/08/2014 |
| Store          | 1          |
| View           | Sea/Beach  |

Balcony

Built-in wardrobes

BUA 6,500Sq Ft, this stunning 5 en-suite bedrooms brand new executive villa is a dream come true for beach lovers, it has very large terrace to enjoy evenings barbeques watching sunset, and also has a private pool.

#### **Unit Features:**

• BUA 6,500Sq Ft

- Central A/C
- Ceramic tiles
- Laundry room
- Light fittings
- Kitchenette upstairs
- Store
- Powder room for the guests
- Private pool
- Storeroom
- Study
- Terrace
- Walk-in closet