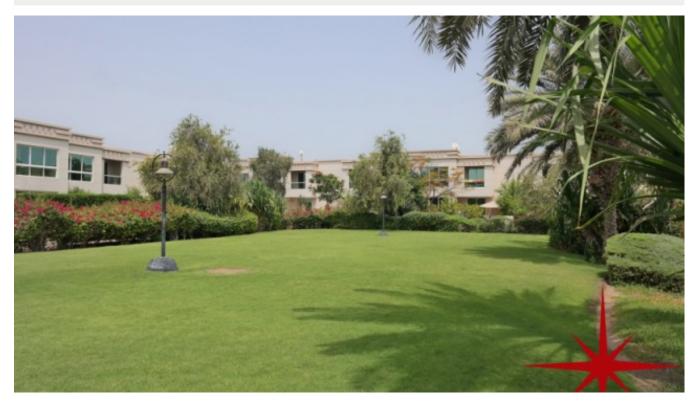

## Umm Sequim, Stunning 3 Bedrooms, Maids room, Private Garden in a Compound Villa

Property is rented - ID: I/L/R/UMS/WM/0614/24 - Umm Suqueim Umm Suqueim 2 - Villa

| Bedrooms       | 3              |
|----------------|----------------|
| Bathrooms      | 4              |
| Plot Size      | 5200 sq ft     |
| Living Area    | 3500 sq ft     |
| Parking        | 2              |
| Available From | 26-Jun-14      |
| Ensuite        | 3              |
| Half Bath      | 1              |
| Maid Room      | 1              |
| Maids Bath     | 1              |
| Price/Area     | 54 sq ft       |
| Posting Date   | 26/06/2014     |
| View           | Community/Road |
|                |                |

BUA 3,500Sq Ft, this stunning 3 bedrooms compound villa having covered parking. This can be converted onto a 4 bedrooms villa with slight modification

For detailed virtual tours of properties in Dubai, visit www.capellaproperties.ae

## Unit Features:

- BUA 3,500Sq Ft
- Balcony
- Built-in wardrobes
- Central A/C
- Ceramic tiles
- Covered parking
- Laundry room
- Light fittings
- Maids room
- Private Garden
- Study
- Terrace

Community Features:

- 24/7 security
- Children's swimming pool
- Children's play area inside
- Community area
- Common washroom
- Firefighting system
- Gymnasium
- Landscaped internal courtyard
- Maintenance
- Pets allowed
- Property management
- Sauna/steam rooms
- Swimming pool
- Visitors Parking