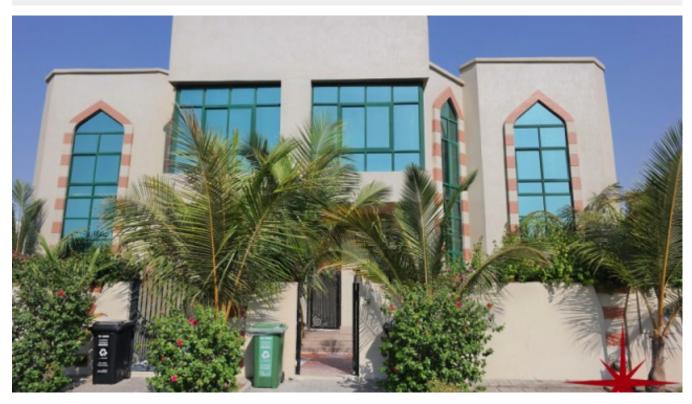

## Umm Sequim, 4 Bedrooms Compound Villa with Maids room, Private Garden and Community Pools

Property is rented - ID: I/L/R/UMS/WM/0614/26 - Umm Suqueim - Villa

| Bedrooms       | 4          |
|----------------|------------|
| Bathrooms      | 4          |
| Plot Size      | 3200 sq ft |
| Living Area    | 4200 sq ft |
| Parking        | 2          |
| Available From | 7-Jul-14   |
| Ensuite        | 2          |
| Half Bath      | 1          |
| Maid Room      | 1          |
| Maids Bath     | 1          |
| Posting Date   | 07/07/2014 |
| Store          | 1          |
| View           | Community  |
|                |            |

BUA 4,200Sq Ft, this compound villa has 4 bedrooms, with 2 en-suite bedrooms. It has a maid's room with a bathroom, private garden and parking space for 2 vehicles.

The community has 2 pools, a children's pool and large pool for adults