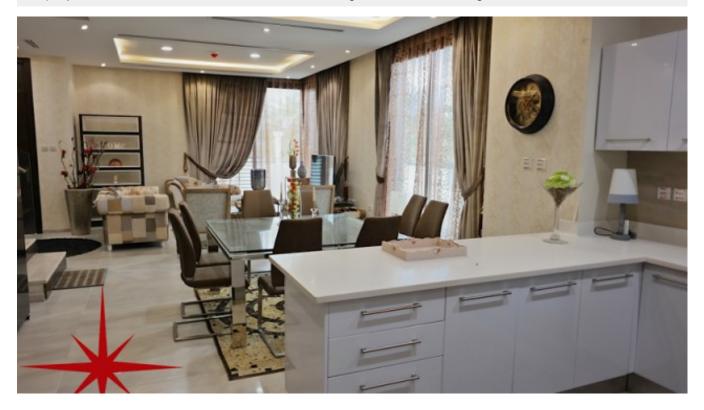

Situated infront of the park, these townhouses are spaciously designed with premium fittings. These unique townhouses are designed with skylights, large airy windows and an open plan kitchen which gives the entire house a sense of openness and tranquility. A private elevator is installed in the house as an option to add comfort to the living.

#### **Unit features:**

- BUA 4,277Sq Ft
- 2 Allocated parking space
- 4 En-suite bathrooms
- Balcony

- Built-in wardrobe
- Ceramic tiles
- Living room on the first floor
- Laundry room
- Maids room
- Store room