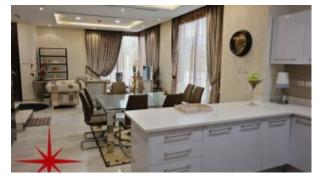

Situated infront of the park, these townhouses are spaciously designed with premium fittings. These unique townhouses are designed with skylights, large airy windows and an open plan kitchen which gives the entire house a sense of openness and tranquility. A private elevator is installed in the house as an option to add comfort to the living.

#### **Unit features:**

- BUA 4,277Sq Ft
- 2 Allocated parking space
- 4 En-suite bathrooms
- Balcony

- Built-in wardrobe
- Ceramic tiles
- Living room on the first floor
- Laundry room
- Maids room
- Store room