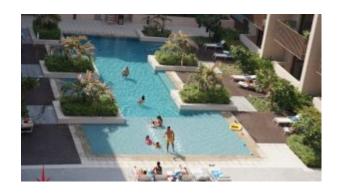

Slender stone-clad fins draw the observer's eyes vertically upwards from the podium to the peak of the building. This allows for privacy between each apartment balcony. Furthermore, the buildings vertical facades are countered with crisp horizontal breaks on key floors to balance the overall proportions. This accentuates the corners and creates a visual hierarchy. Beautifully landscaped gardens with barbeque areas, a designer swimming pool and inspiring outdoor lounge areas with wide

#### **Community Features:**

- Jogging track
- Cycling track
- Swimming pool
- Outdoor BBQ
- Lobby lounge

Plan ease call us for exclusive viewing 056-2054400/04-3518133 Permit Number: 18285

Transaction Number: 0928090863