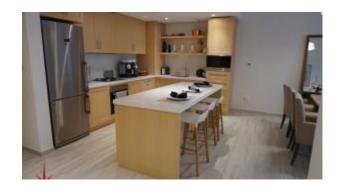

#### **Unit Features:**

- BUA 747
- 1 parking
- Built-in wardrobe
- Refrigerator
- Cooking range
- Oven
- · State of the art exhaust

### **Property Gallery**