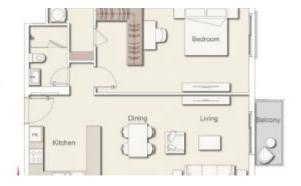

## The most desirable address in JVC, delivery in Q2 2020

Property is sold - ID: SR-JVC-OF-0918-01 - Jumeirah Village Circle Jumeirah Village Circle - Apartment

**Bedrooms Bathrooms** Plot Size 747 sq ft Living Area 747 sq ft Terrace 1 sq ft Parking Built in Q2 - 2020 11-September-2018 Available From Ensuite Half Bath Price/Area 748 sq ft Posting Date 10/09/2018 View Community / Skyline

BUA 747 Sq Ft - The most desirable address in JVC, delivery in Q2 2020

40% – Up to Delivery 60% – on Handover

For detailed virtual tours of properties in Dubai, visit www.capellaproperties.ae capella properties, Redefining Real Estates in Dubai UAE