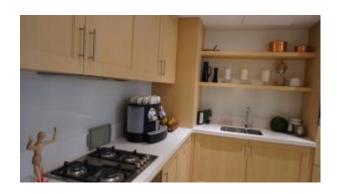

#### **Unit Features:**

- BUA 1,128
- 1 parking
- Built-in wardrobe
- Refrigerator
- Cooking range
- Oven
- State of the art exhaust