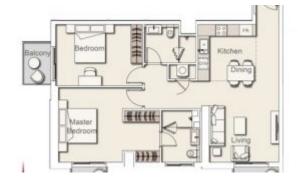

## The most desirable address in JVC, delivery in Q2 2020

Property is sold - ID: SR-JVC-OF-0918-02 - Jumeirah Village Circle Jumeirah Village Circle - Apartment

| Bedrooms       | 2                   |
|----------------|---------------------|
| Bathrooms      | 2                   |
| Plot Size      | 1128 sq ft          |
| Living Area    | 1128 sq ft          |
| Terrace        | 3 sq ft             |
| Parking        | 1                   |
| Built in       | Q2-2020             |
| Available From | 11-September-2018   |
| Ensuite        | 1                   |
| Price/Area     | 1128 sq ft          |
| Posting Date   | 10/09/2018          |
| View           | Community / Skyline |