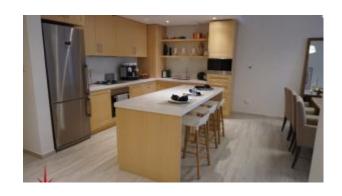

## The most desirable address in JVC, delivery in Q2 2020

Property is sold - ID: SR-JVC-OF-0918-02 - Jumeirah Village Circle Jumeirah Village Circle - Apartment

| Bedrooms       | 2                   |
|----------------|---------------------|
| Bathrooms      | 2                   |
| Plot Size      | 1128 sq ft          |
| Living Area    | 1128 sq ft          |
| Terrace        | 3 sq ft             |
| Parking        | 1                   |
| Built in       | Q2-2020             |
| Available From | 11-September-2018   |
| Ensuite        | 1                   |
| Price/Area     | 1128 sq ft          |
| Posting Date   | 10/09/2018          |
| View           | Community / Skyline |

# BUA 1,128 Sq Ft – The most desirable address in JVC, delivery in Q2 2020up totrong>

40% – Up to Delivery 60% – on Handover

For detailed virtual tours of properties in Dubai, visit www.capellaproperties.ae capella properties, Redefining Real Estates in Dubai UAE

#### **Unit Features:**

- BUA 1,128
- 1 parking
- Built-in wardrobe
- Refrigerator
- Cooking range
- Oven
- State of the art exhaust