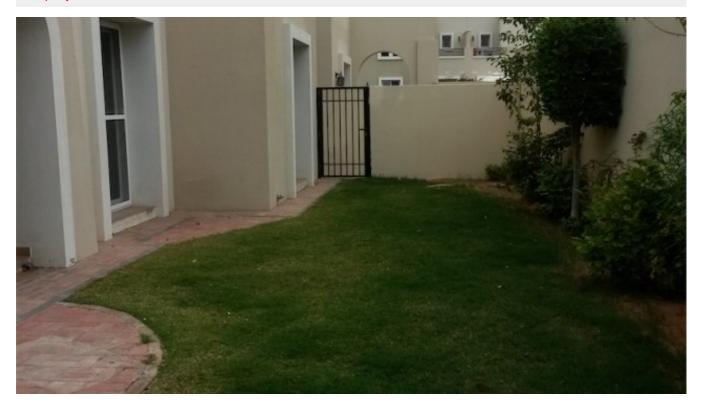

#### Unit features:

- BUA 2,788Sq Ft
- Plot Size 4,162Sq Ft
- 3 bedrooms
- 2 study rooms, one on ground floor and the second one is on the first floor
- 2 covered car parking
- Built-in wardrobes
- Dining room + Patio
- · Kitchen with beautiful cabinetry
- Laundry room
- Living room
- Maids + washroom
- Private Garden
- Powder room for the guests
- Store room
- Terrace
- Walk-in closet

### Community features:

- 24/7 Security
- BBQ areas
- Central A/C
- Children's swimming pool
- Children's play area outside
- Coffee shop
- Community center Membership opportunity at Hayya Club
- Football fields
- Half basketball courts
- Lake and water features
- · Landscaped internal courtyards
- Maintenance
- Pets Allowed
- Prayers services
- Property management
- Swimming pool
- Tennis court
- Visitors parking