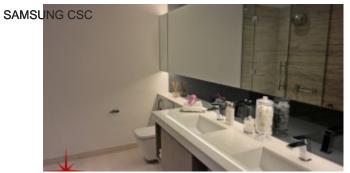

#### Unit features:

- BUA 990Sq Ft
- 1 allocated parking space in the basement
- 1 en-suite bathroom
- Balcony
- Ceramic tiles
- Powder room
- Walk-in closet
- Branded white goods
- Parking 01