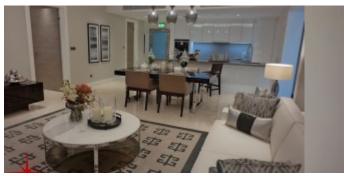

#### Unit features:

- BUA 990Sq Ft
- 1 allocated parking space in the basement
- 1 en-suite bathroom
- Balcony
- Ceramic tiles
- Powder room
- Walk-in closet
- Branded white goods
- Parking 01

#### Community features:

- 24/7 Security
- · Access to hotel pool, gym and exercise facility
- Access to hotel rooftop lounge
- Central Air conditioned
- Children's club and pool
- Common washroom
- Concierge
- Firefighting system
- Maintenance
- Prayers services
- Visitors parking

### **Property Gallery**

SAMSUBARAMSSICIG CSC

2/5

SAMSUNG CSC

SAMSUBAGASSICIG CSC

SAMSUBARAMSSICIG CSC

SAMSUBARAMISSIC IG CSC

SAMSUNG CSC