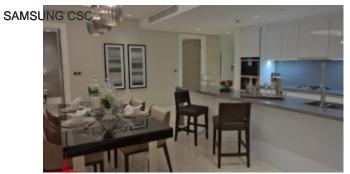

#### Unit features:

- BUA 990Sq Ft
- 1 allocated parking space in the basement
- 1 en-suite bathroom
- Balcony
- Ceramic tiles
- Powder room
- Walk-in closet
- Branded white goods
- Parking 01

#### Community features:

- 24/7 Security
- · Access to hotel pool, gym and exercise facility
- Access to hotel rooftop lounge
- Central Air conditioned
- Children's club and pool
- Common washroom
- Concierge
- Firefighting system
- Maintenance
- Prayers services
- Visitors parking

### **Property Gallery**

SAMSUBARAMSSICIG CSC

2/5

SAMSUNG CSC

SAMSUBAGASSICIG CSC

SAMSUBARAMSSICIG CSC

SAMSUBARAMISSIC IG CSC

SAMSUNG CSC