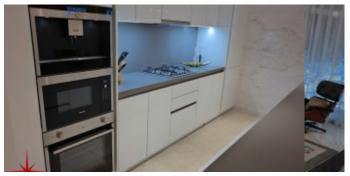

#### Unit features:

- BUA 990Sq Ft
- 1 allocated parking space in the basement
- 1 en-suite bathroom
- Balcony
- Ceramic tiles
- Powder room
- Walk-in closet
- Branded white goods
- Parking 01

### **Property Gallery**

SAMSUBARAMSSICIG CSC

2/5

SAMSUNG CSC

SAMSUBAGASSICIG CSC

SAMSUBARAMSSICIG CSC

SAMSUBARAMISSIC IG CSC

SAMSUNG CSC