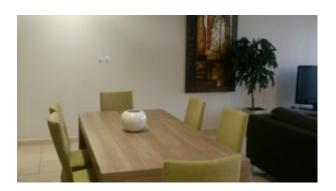

#### Unit features:

- BUA 1,181Sq Ft
- · Tastefully furnished with all amenities
- 1 en-suite bedroom
- 1 powder room for the guests
- 2 balconies with scenic views
- · Laundry room with fitted washing machine
- Built-in wardrobes
- Light fittings
- Ceramic tiles
- Fully fitted kitchen with:
- o Beautiful cabinetry
- o Coffee maker
- o Fridge/freezer
- o Dishwasher
- o Microwave
- o Electric stove/oven

### **Property Gallery**