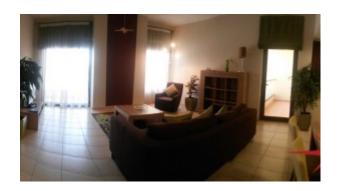

#### Unit features:

- BUA 1,181Sq Ft
- · Tastefully furnished with all amenities
- 1 en-suite bedroom
- 1 powder room for the guests
- 2 balconies with scenic views
- · Laundry room with fitted washing machine
- Built-in wardrobes
- Light fittings
- Ceramic tiles
- Fully fitted kitchen with:
- o Beautiful cabinetry
- o Coffee maker
- o Fridge/freezer
- o Dishwasher
- o Microwave
- o Electric stove/oven