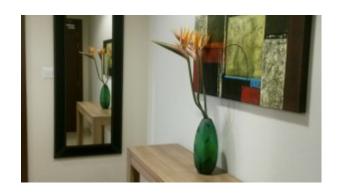

#### Unit features:

- BUA 1,181Sq Ft
- · Tastefully furnished with all amenities
- 1 en-suite bedroom
- 1 powder room for the guests
- 2 balconies with scenic views
- · Laundry room with fitted washing machine
- Built-in wardrobes
- Light fittings
- Ceramic tiles
- Fully fitted kitchen with:
- o Beautiful cabinetry
- o Coffee maker
- o Fridge/freezer
- o Dishwasher
- o Microwave
- o Electric stove/oven