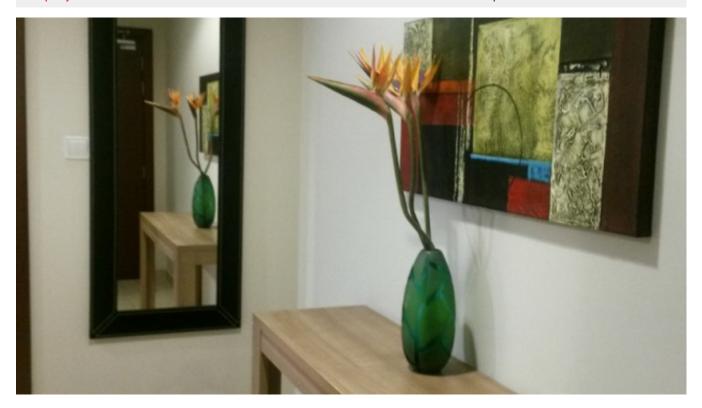

#### Unit features:

- BUA 1,181Sq Ft
- · Tastefully furnished with all amenities
- 1 en-suite bedroom
- 1 powder room for the guests
- 2 balconies with scenic views
- · Laundry room with fitted washing machine
- Built-in wardrobes
- Light fittings
- Ceramic tiles
- Fully fitted kitchen with:
- o Beautiful cabinetry
- o Coffee maker
- o Fridge/freezer
- o Dishwasher
- o Microwave
- o Electric stove/oven