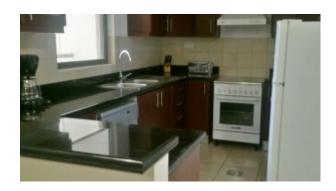

#### Unit features:

- BUA 1,181Sq Ft
- · Tastefully furnished with all amenities
- 1 en-suite bedroom
- 1 powder room for the guests
- 2 balconies with scenic views
- · Laundry room with fitted washing machine
- Built-in wardrobes
- Light fittings
- Ceramic tiles
- Fully fitted kitchen with:
- o Beautiful cabinetry
- o Coffee maker
- o Fridge/freezer
- o Dishwasher
- o Microwave
- o Electric stove/oven