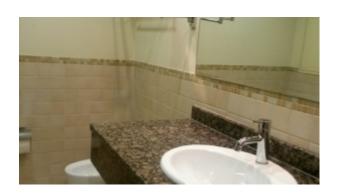

#### Unit features:

- BUA 1,181Sq Ft
- · Tastefully furnished with all amenities
- 1 en-suite bedroom
- 1 powder room for the guests
- 2 balconies with scenic views
- · Laundry room with fitted washing machine
- Built-in wardrobes
- Light fittings
- Ceramic tiles
- Fully fitted kitchen with:
- o Beautiful cabinetry
- o Coffee maker
- o Fridge/freezer
- o Dishwasher
- o Microwave
- o Electric stove/oven