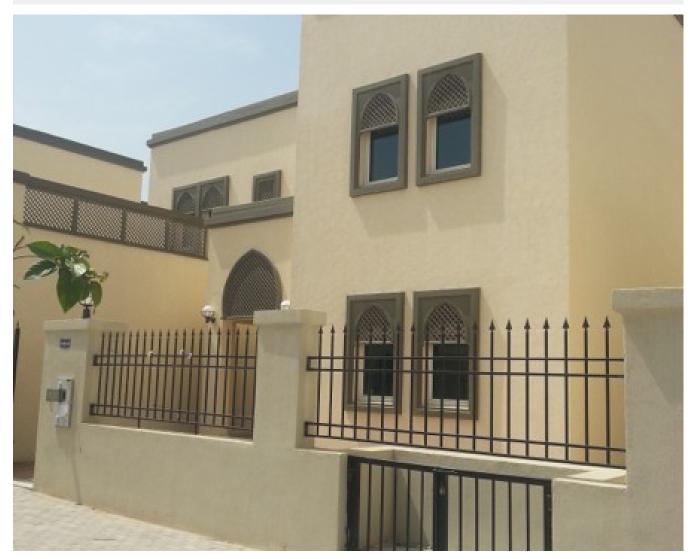

| Posting Date | 22/03/2014 |
|--------------|------------|
| Store        | 1          |
| View         | Community  |

BUA 4,689 Sq Ft, This stunning 4 en-suite bedroom villa has a beautiful landscaped garden, a private swimming pool, and is located in cluster E

#### Property features:

- BUASq Ft 4,335 Plot size 8,170Sq Ft
- 4 en-suite bedrooms
- Built-in wardrobes
- Central A/C
- Ceramic tiles
- Fitted washing machine with hot and cold lines in separate laundry area
- Landscaped garden
- Laundry room
- Light fittings
- · Maids room with attached bath
- One powder room for the guests
- · Private large swimming pool
- Store room
- Two covered parking
- Two terraces
- Fully equipped kitchen with beautiful cabinetry and storeroom
- o Large Fridge/freezer
- o Stove/oven