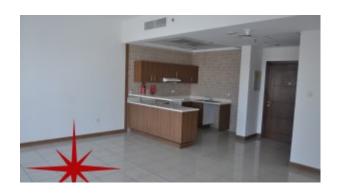

#### Unit features:

- BUA 916Sq Ft
- Built-in Wardrobes
- Ceramic Tiles
- Light fittings
- Walk-in Closet