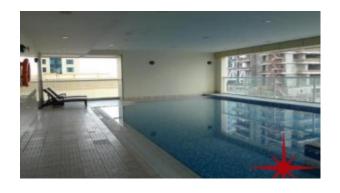

The units are overlooking the great Arabian Sea, The Palm Island, The Media City, The Marina, Sheikh Zayed Road and the Golf Club. The property offers Health Club facilities with gymnasium, pool, Jacuzzi and the state of the art IT services

### Community features:

- 24/7 Security
- Central A/C
- Children's swimming pool
- Children's play area inside
- Common washroom
- Firefighting system
- Fitness club
- Gymnasium
- Licensed restaurant
- Maintenance
- Swimming pool