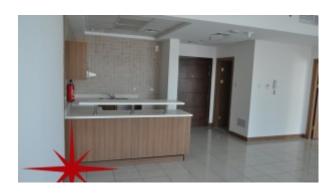

#### Unit features:

- BUA 916Sq Ft
- Built-in Wardrobes
- Ceramic Tiles
- Light fittings
- Walk-in Closet