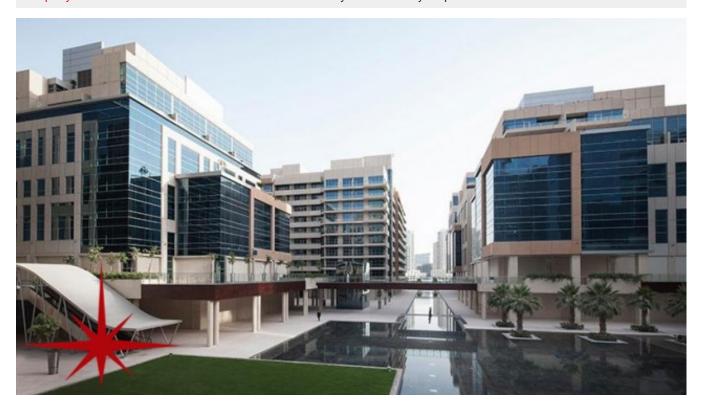

### BUA 594.06Sq Ft, Studio with Full Burj Khalifa View

For detailed virtual tours of properties in Dubai, visit www.capellaproperties.ae capella properties, Redefining Real Estate in Dubai UAE

Bay Square Dubai at Business Bay is the only low-rise mixed-use freehold project in Dubai's Burj Khalifa District, situated only two minutes away from The Dubai Mall. Bay Square is in the heart of business Bay linking south ridge, Old town and executive towers, many apartments offer incredible views of Downtown and Burj Khalifa area.

Bay Square's 5.1 million square feet built up area is a combination of contemporary offices, stylish residences with retail outlets in ground and plaza levels. With easy access to

Al-Khail road and Sheikh Zayed Road, close proximity to Business bay metro station