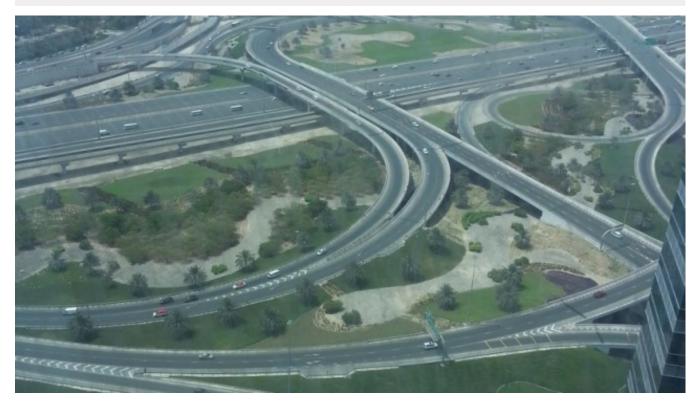

Spacious
office in X2
Tower on a
higher floor
with a
Superb Golf
Course, Lake
View and
Sheikh
Zayed
Road's view

Jumeirah Lake Towers is a large development consisting of seventy nine towers with residential and commercial properties surrounded by four calming artificial lakes, landscaped gardens and meandering waterways, spread over two hundred hectares of land. Conveniently located along main Sheikh Zayed Road, JLT is easily assessable by virtue of two Metro stations – Dubai Marina and JLT

| Plot Size      | 1139 sq ft                                                                          |
|----------------|-------------------------------------------------------------------------------------|
| Parking        | 1                                                                                   |
| Available From | 27-08-2013                                                                          |
| Price/Area     | 1100 sq ft                                                                          |
| Posting Date   | 09/09/2013                                                                          |
| View           | Lake/Golf Course/ Stunning Sheikh Zayed Road's View from both sides of the Property |