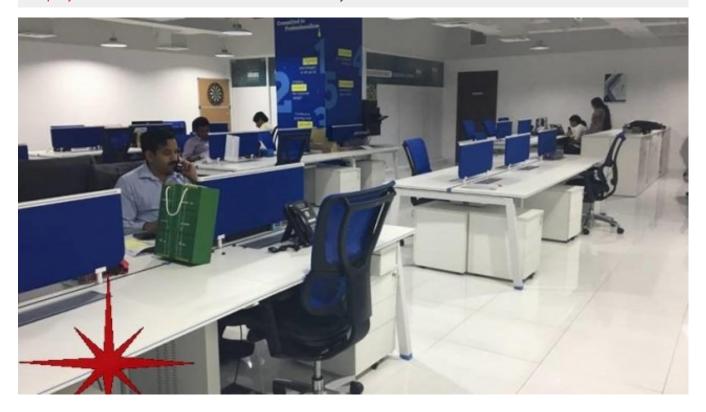

#### Unit features:

- Fully Fitted Office
- · Approx. 500 guest parking
- High-speed elevators
- Parking 08
- Located between world trade metro station and emirates tower metro station
- Total rooms
- 1 conference room
- 2 meeting rooms
- 1 activity room
- 1 training room

- 1 store room
- 1 server room
- 1 pantry
- 1 manager room

Main spacious area for approx. (40 - 45 employees)

### **Property Gallery**