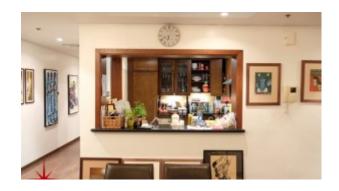

Unit Features:

- BUA 1,732 Sq.Ft
- Ceramic Tiles
- 1 allocated parking space
- 1 balcony

• Built in wardrobes

Semi-open kitchen