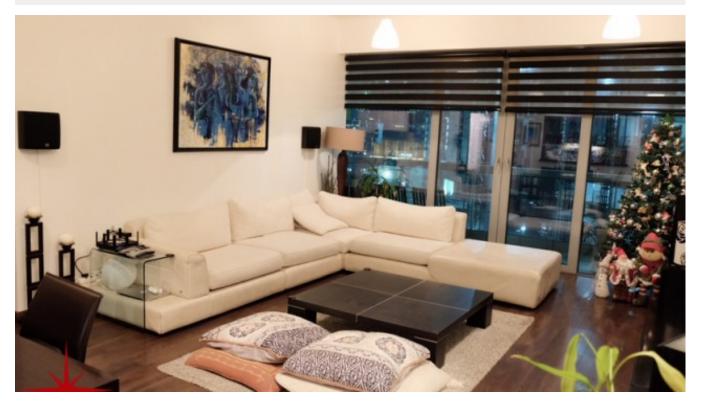

Downtown is a central location of Dubai, with close proximity to Dubai Fountain, Dubai Mall, Business Bay Lake, Burj Khalifa.

8 Boulevard walk is located at the peripherals of the downtown area, which makes the access to the tower very convenient from multiple exits. With Bay Avenue across the road and the boulevard at the back, the location is perfect. The two bedroom with study has been kept in mint condition by the owners themselves – a lovely balcony overlooking the pool.

Unit Features:

- BUA 1,732 Sq.Ft
- Ceramic Tiles
- 1 allocated parking space
- 1 balcony

• Built in wardrobes

Semi-open kitchen