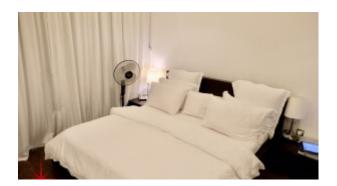

## Spacious apartment with a study in 8 boulevard walk

AED 2,300,000 - ID: SR-DTD-OF-1217-01 - 8 Boulevard Walk Downtown Dubai - Apartment

| Bedrooms       | 2           |
|----------------|-------------|
| Bathrooms      | 3           |
| Plot Size      | 1732 sq ft  |
| Living Area    | 1732 sq ft  |
| Parking        | 1           |
| Available From | 16-Dec-2017 |
| Ensuite        | 2           |
| Half Bath      | 1           |
| Price/Area     | 1328 sq ft  |
| Posting Date   | 16/12/2017  |
| View           | Community   |
|                |             |