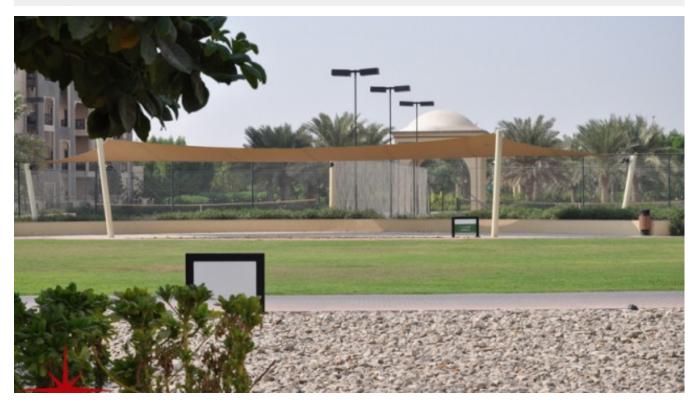

#### BUA 1387.06Sq Ft, Spacious 3 Bedrooms with Large Terrace

For detailed virtual tours of properties in Dubai, visit www.capellaproperties.ae capella properties, Redefining Real Estate in Dubai UAE

Remraam is the residential community in larger Dubailand being developed in Dubai, UAE. This development includes 198 buildings and makes it one of the largest communities in the UAE. The community includes covered parking, outdoor swimming pools, nurseries, gym, sauna, tennis and basketball courts and a clubhouse. Landscaped parks occupy over 85% of total community area.

#### **Community features:**

- 24/7 Security
- Central A/C

- Children's swimming pool
- Children's play area outside
- Coffee Shop
- Community center
- Firefighting system
- Gymnasium
- Licensed restaurant
- Maintenance
- Swimming pool
- Tennis court
- Visitors parking