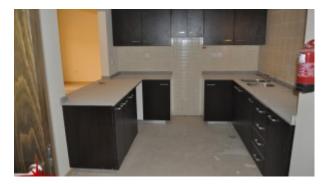

#### **Unit features:**

• BUA 1387.06Sq Ft

- Built-in Wardrobes
- Ceramic Tiles
- Light fittings
- Terrace