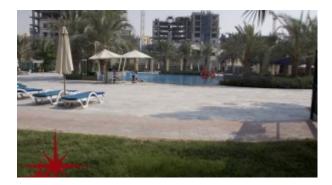

Remraam is the residential community in larger Dubailand being developed in Dubai, UAE. This development includes 198 buildings and makes it one of the largest communities in the UAE. The community includes covered parking, outdoor swimming pools, nurseries, gym, sauna, tennis and basketball courts and a clubhouse. Landscaped parks occupy over 85% of total community area.

#### **Community features:**

- 24/7 Security
- Central A/C

- Children's swimming pool
- Children's play area outside
- Coffee Shop
- Community center
- Firefighting system
- Gymnasium
- Licensed restaurant
- Maintenance
- Swimming pool
- Tennis court
- Visitors parking

## **Property Gallery**