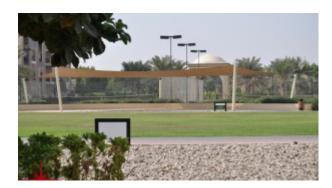

Remraam is the residential community in larger Dubailand being developed in Dubai, UAE. This development includes 198 buildings and makes it one of the largest communities in the UAE. The community includes covered parking, outdoor swimming pools, nurseries, gym, sauna, tennis and basketball courts and a clubhouse. Landscaped parks occupy over 85% of total community area.

#### **Community features:**

- 24/7 Security
- Central A/C

- Children's swimming pool
- Children's play area outside
- Coffee Shop
- Community center
- Firefighting system
- Gymnasium
- Licensed restaurant
- Maintenance
- Swimming pool
- Tennis court
- Visitors parking