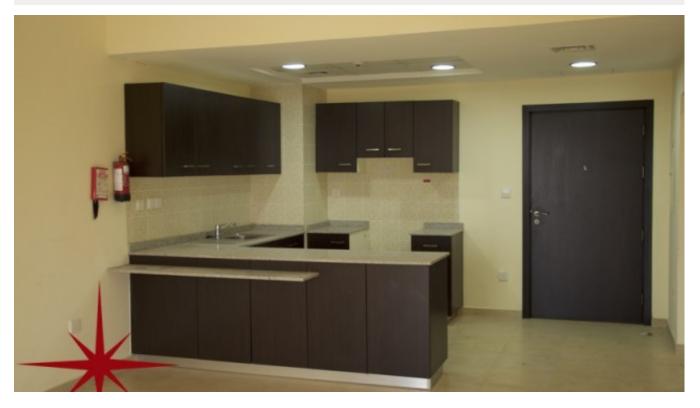

## **Property Gallery**

### Unit features:

- BUA 635.77Sq Ft
- Built-in Wardrobes
- Ceramic Tiles
- Light fittings
- Terrace