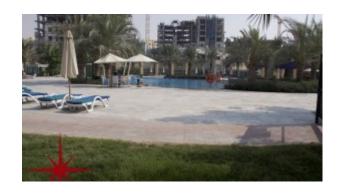

Remraam is the residential community in larger Dubailand being developed in Dubai, UAE. This development includes 198 buildings and makes it one of the largest communities in the UAE. The community includes covered parking, outdoor swimming pools, nurseries, gym, sauna, tennis and basketball courts and a clubhouse. Landscaped parks occupy over 85% of total community area.

#### **Community features:**

• 24/7 Security

- Central A/C
- Children's swimming pool
- Children's play area outside
- Coffee Shop
- Community center
- Firefighting system
- Gymnasium
- Licensed restaurant
- Maintenance
- Swimming pool
- Tennis court
- Visitors parking

### **Property Gallery**