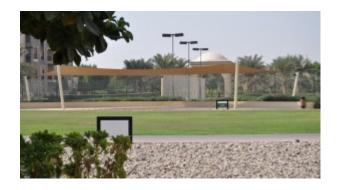

Remraam is the residential community in larger Dubailand being developed in Dubai, UAE. This development includes 198 buildings and makes it one of the largest communities in the UAE. The community includes covered parking, outdoor swimming pools, nurseries, gym, sauna, tennis and basketball courts and a clubhouse. Landscaped parks occupy over 85% of total community area.

#### **Community features:**

• 24/7 Security

- Central A/C
- Children's swimming pool
- Children's play area outside
- Coffee Shop
- Community center
- Firefighting system
- Gymnasium
- Licensed restaurant
- Maintenance
- Swimming pool
- Tennis court
- Visitors parking

### **Property Gallery**