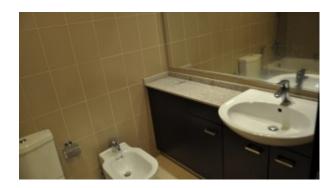

#### Unit features:

- BUA 722.74Sq Ft
- Built-in Wardrobes
- Ceramic Tiles
- Light fittings
- Terrace

### **Property Gallery**