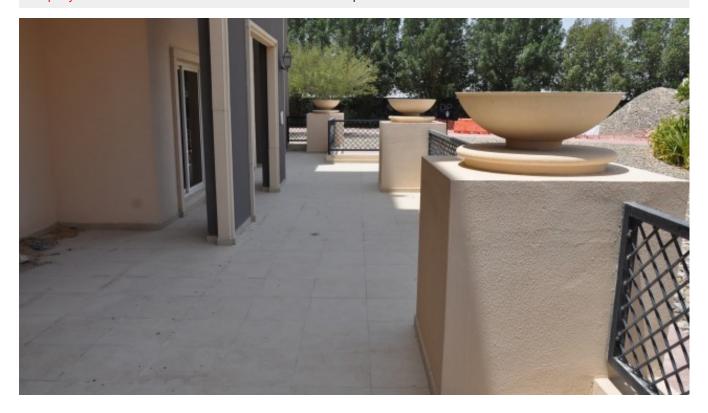

#### Unit features:

- BUA 722.74Sq Ft
- Built-in Wardrobes
- Ceramic Tiles
- Light fittings
- Terrace

### **Property Gallery**