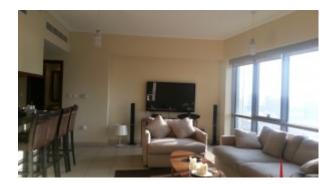

Unit features:

- BUA 1,089
- 1 en-suite bedroom
- Powder room for the guests
- 1 allocated parking space
- Balcony
- Built-in wardrobes
- Small store room
- Light fittings

This well designed one en-suite bedroom apartment with BUA 1089, in South Ridge has a private balcony with Business Bay, Burj Khalifa and Dubai Mall Fountain view. It has a spacious open layout with fully equipped kitchen and high standard bathrooms