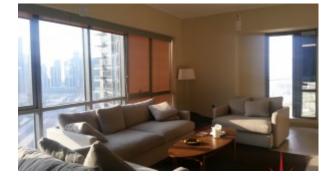

Unit features:

- BUA 1,089
- 1 en-suite bedroom
- Powder room for the guests
- 1 allocated parking space
- Balcony
- Built-in wardrobes
- Small store room
- Light fittings

This well designed one en-suite bedroom apartment with BUA 1089, in South Ridge has a private balcony with Business Bay, Burj Khalifa and Dubai Mall Fountain view. It has a spacious open layout with fully equipped kitchen and high standard bathrooms