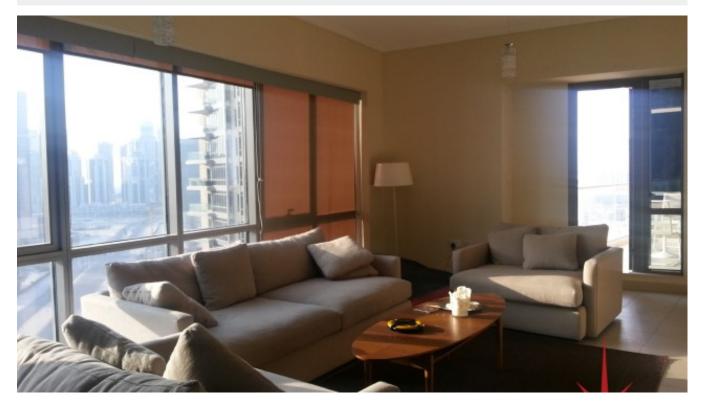

Unit features:

- BUA 1,089
- 1 en-suite bedroom
- Powder room for the guests
- 1 allocated parking space
- Balcony
- Built-in wardrobes
- Small store room
- Light fittings

This well designed one en-suite bedroom apartment with BUA 1089, in South Ridge has a private balcony with Business Bay, Burj Khalifa and Dubai Mall Fountain view. It has a spacious open layout with fully equipped kitchen and high standard bathrooms