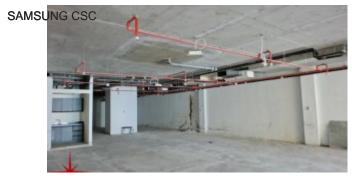

#### **Unit Features:**

View

- BUA 2,361Sq Ft
- Shell and Core Retail
- Drainage Available
- Gas Available

- WS Available
- Total Load 23 KW
- Ground Floor facing lake view

## **Property Gallery**

SAMSUNG CSC

SAMSUNG CSC

SAMSUNG CSC

SAMSUBAGASSICIG CSC

SAMSUBAGASSICIG CSC