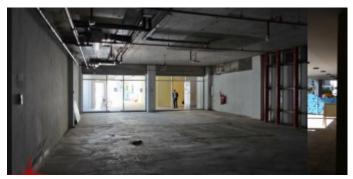

### Shell and Core Retail with Lake View

**AED 245,000** - ID: I-L-C-JLT-AD-0117-13 - Jumeirah Business Centre Jumeirah Lake Towers - Shop/Showroom/Restaurant

Plot Size 2361 sq ft

Living Area 2361 sq ft

Parking 2

Available From 19-Jan-2017

Price/Area 104 sq ft

Posting Date 19/01/2017

Lake View

BUA 2,361Sq Ft, Shell and Core Retail on Ground Floor with Lake View

For detailed virtual tours of properties in Dubai, visit www.capellaproperties.ae capella properties, Redefining Real Estate in Dubai UAE

#### **Unit Features:**

View

- BUA 2,361Sq Ft
- Shell and Core Retail
- Drainage Available
- Gas Available

- WS Available
- Total Load 23 KW
- Ground Floor facing lake view