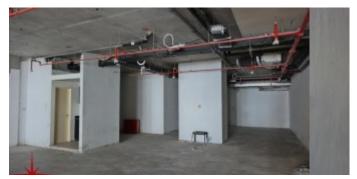

#### **Unit Features:**

View

- BUA 2,361Sq Ft
- Shell and Core Retail
- Drainage Available
- Gas Available

- WS Available
- Total Load 23 KW
- Ground Floor facing lake view

## **Property Gallery**

SAMSUNG CSC

SAMSUNG CSC

SAMSUNG CSC

SAMSUBAGASSICIG CSC

SAMSUBAGASSICIG CSC