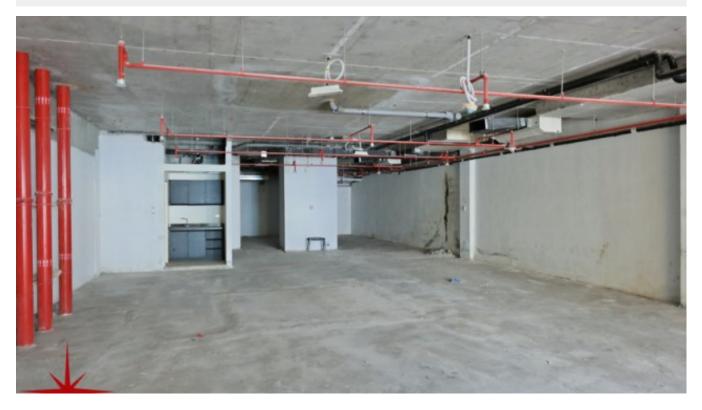

### Shell and Core Retail with Lake View

**AED 245,000** - ID: I-L-C-JLT-AD-0117-13 - Jumeirah Business Centre Jumeirah Lake Towers - Shop/Showroom/Restaurant

Plot Size 2361 sq ft

Living Area 2361 sq ft

Parking 2

Available From 19-Jan-2017

Price/Area 104 sq ft

Posting Date 19/01/2017

Lake View

BUA 2,361Sq Ft, Shell and Core Retail on Ground Floor with Lake View

For detailed virtual tours of properties in Dubai, visit www.capellaproperties.ae capella properties, Redefining Real Estate in Dubai UAE

#### **Unit Features:**

View

- BUA 2,361Sq Ft
- Shell and Core Retail
- Drainage Available
- Gas Available

- WS Available
- Total Load 23 KW
- Ground Floor facing lake view