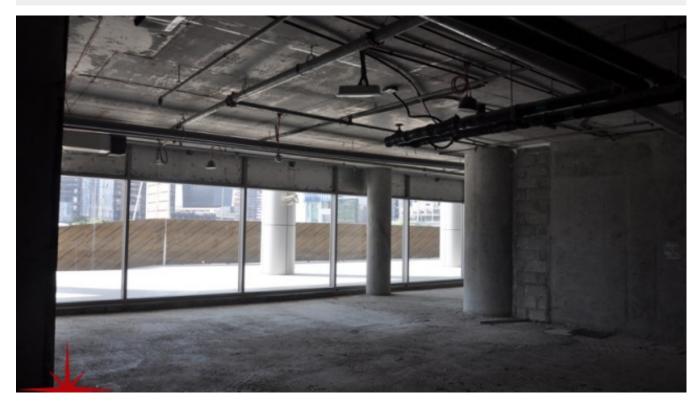

BUA 1,875 Sq Ft, Shell, and core retail space for utilities, Nursery, pharmacy in a prestigious building

For detailed virtual tours of properties in Dubai, visit www.capellaproperties.ae capella properties, Redefining Real Estate in Dubai UAE

This specific unit is best for nursery/pharmacies etc, located on the main rain with plenty of visibility from the Oberoi hotel intersection.

The tower is built for business, this commercial project marries functionality with superior design at the heart of Dubai's primetime locale. The property offers an unrivaled location within Business Bay where business and pleasure come

- BUA 1,875Sq Ft
- 2 allocated parking space in the basement

Inclusive Services:

- Reception
- Concierge
- Valet parking
- Security