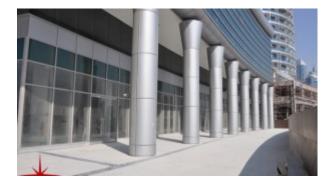

together and boasts prestigious neighbors such as the Burj Khalifa, Dubai International Financial Centre, the World Trade & Convention Centre and Emirates Towers.

Taking advantage of its excellent location, the dual tower structure maximizes the waterside view. All office spaces available are freehold and start from sizes of around 1,000 square feet and are available for lease. The twin towers connect at the base to open up to a grand lobby with a magnificent wall feature that leads guests into the lift lobby. The lobby is highly equipped with technology inclusive of information portals for tenants and guests. Within the grand lobby, there is also a waiting area which is furnished with contemporary seating and screens.

The building offers outlets facing the creek on the promenade which will integrate with the Dubai Canal. It also offers signature glass outlets that stand tall in front of the tower facing the roadside with an engaging view.