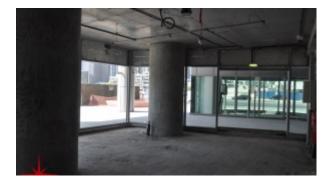

The building offers outlets facing the creek on the promenade which will integrate with the Dubai Canal. It also offers signature glass outlets that stand tall in front of the tower facing the roadside with an engaging view.