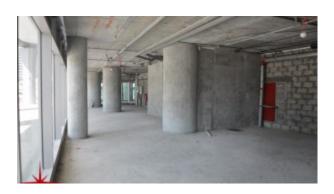

BUA 1,875 Sq Ft, Shell, and core retail space for utilities, Nursery, pharmacy in a prestigious building

For detailed virtual tours of properties in Dubai, visit www.capellaproperties.ae capella properties, Redefining Real Estate in Dubai UAE

This specific unit is best for nursery/pharmacies etc, located on the main rain with plenty of visibility from the Oberoi hotel intersection.

The tower is built for business, this commercial project marries functionality with superior design at the heart of Dubai's primetime locale. The property offers an unrivaled location within Business Bay where business and pleasure come

- BUA 1,875Sq Ft
- 2 allocated parking space in the basement

Inclusive Services:

- Reception
- Concierge
- Valet parking
- Security