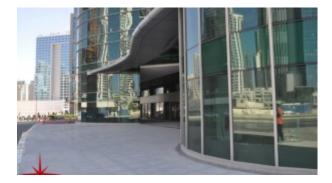

together and boasts prestigious neighbors such as the Burj Khalifa, Dubai International Financial Centre, the World Trade & Convention Centre and Emirates Towers.

Taking advantage of its excellent location, the dual tower structure maximizes the waterside view. All office spaces available are freehold and start from sizes of around 1,000 square feet and are available for lease. The twin towers connect at the base to open up to a grand lobby with a magnificent wall feature that leads guests into the lift lobby. The lobby is highly equipped with technology inclusive of information portals for tenants and guests. Within the grand lobby, there is also a waiting area which is furnished with contemporary seating and screens.

The building offers outlets facing the creek on the promenade which will integrate with the Dubai Canal. It also offers signature glass outlets that stand tall in front of the tower facing the roadside with an engaging view.