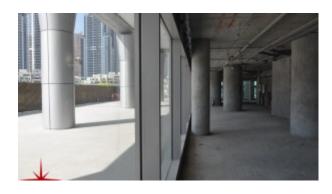

The building offers outlets facing the creek on the promenade which will integrate with the Dubai Canal. It also offers signature glass outlets that stand tall in front of the tower facing the roadside with an engaging view.