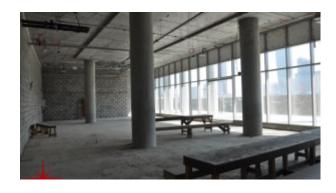

nts and guests. Within the grand lobby, there is also a waiting area which is furnished with contemporary seating and screens.

The building offers outlets facing the creek on the promenade which will integrate with the Dubai Canal. It also offers signature glass outlets that stand tall in front of the tower facing the roadside with an engaging view.

#### **Unit features:**

- BUA 4,844Sq Ft
- 2 allocated parking space in the basement Inclusive Services:
- Reception
- Concierge
- Valet parking
- Security

### Community features:

- 24/7 Security
- Central Air conditioned
- Common washroom
- Concierge
- Firefighting system
- Maintenance
- Prayers services
- Visitors parking

Please call us for exclusive viewing 056-2054400/04-3518133 Permit No. 4742

## **Property Gallery**





















# **Property URL**



https://capellaproperties.ae/property/shell-and-core-retail-space-for-f-and-b-utilities-with-mezzanine-overlooking-the-business-bay-lake-i-l-c-bsb-of-1216-03/