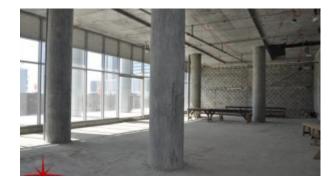

BUA 4,844 Sq Ft, Shell and core retail space for F & B,utilities with mezzanine overlooking the Business bay lake

For detailed virtual tours of properties in Dubai, visit www.capellaproperties.ae capella properties, Redefining Real Estate in Dubai UAE

#### **Unit features:**

- BUA 4,844Sq Ft
- 2 allocated parking space in the basement Inclusive Services:
- Reception
- Concierge
- Valet parking
- Security