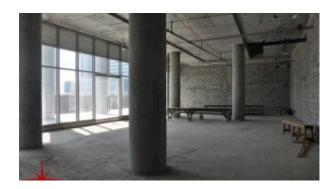

and guests. Within the grand lobby, there is also a waiting area which is furnished with contemporary seating and screens.

The building offers outlets facing the creek on the promenade which will integrate with the Dubai Canal. It also offers signature glass outlets that stand tall in front of the tower facing the roadside with an engaging view.

#### **Unit features:**

- BUA 4,844Sq Ft
- 2 allocated parking space in the basement Inclusive Services:
- Reception
- Concierge
- Valet parking
- Security

### Community features:

- 24/7 Security
- Central Air conditioned
- Common washroom
- Concierge
- Firefighting system
- Maintenance
- Prayers services
- Visitors parking

Please call us for exclusive viewing 056-2054400/04-3518133 Permit No. 4742

## **Property Gallery**





















# **Property URL**



https://capellaproperties.ae/property/shell-and-core-retail-space-for-f-and-b-utilities-with-mezzanine-overlooking-the-business-bay-lake-i-l-c-bsb-of-1216-03/