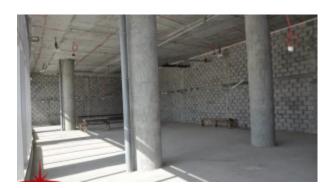

BUA 4,844 Sq Ft, Shell and core retail space for F & B,utilities with mezzanine overlooking the Business bay lake

For detailed virtual tours of properties in Dubai, visit www.capellaproperties.ae capella properties, Redefining Real Estate in Dubai UAE

#### **Unit features:**

- BUA 4,844Sq Ft
- 2 allocated parking space in the basement Inclusive Services:
- Reception
- Concierge
- Valet parking
- Security