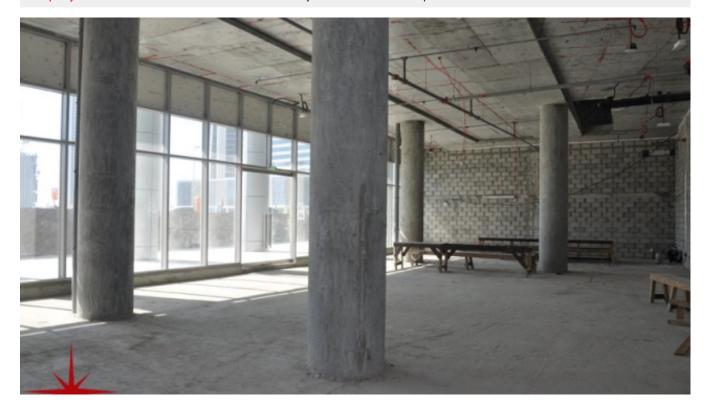

BUA 4,844 Sq Ft, Shell and core retail space for F & B,utilities with mezzanine overlooking the Business bay lake

For detailed virtual tours of properties in Dubai, visit www.capellaproperties.ae capella properties, Redefining Real Estate in Dubai UAE

#### **Unit features:**

- BUA 4,844Sq Ft
- 2 allocated parking space in the basement Inclusive Services:
- Reception
- Concierge
- Valet parking
- Security