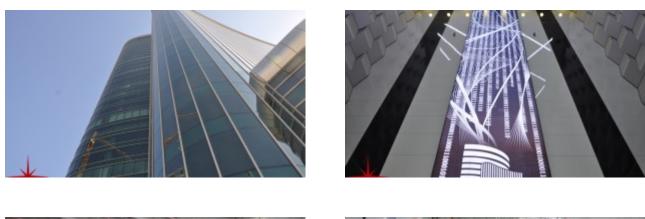

Taking advantage of its excellent location, the dual tower structure maximizes the waterside view. The twin towers connect at the base to open up to a grand lobby with a magnificent wall feature that leads guests into the lift lobby. The lobby is highly equipped with technology inclusive of information portals for tenants and guests. Within the grand lobby, there is also a waiting area which is furnished with contemporary seating and screens.

The building offers outlets facing the creek on the promenade which will integrate with the Dubai Canal. It also offers signature glass outlets that stand tall in front of the tower facing the roadside with an engaging view.