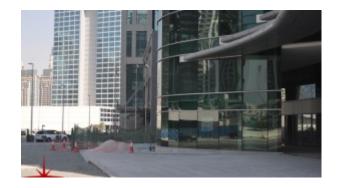

The building offers outlets facing the creek on the promenade which will integrate with the Dubai Canal. It also offers signature glass outlets that stand tall in front of the tower facing the roadside with an engaging view.