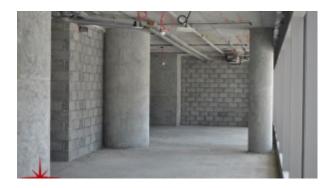

grand lobby, there is also a waiting area which is furnished with contemporary seating and screens.

The building offers outlets facing the creek on the promenade which will integrate with the Dubai Canal. It also offers signature glass outlets that stand tall in front of the tower facing the roadside with an engaging view.

#### Unit features:

- BUA 1,584Sq Ft + 1,223Sq ft = 2,807Sq Ft
- 2 allocated parking space in the basement

Inclusive services:

- Reception
- Concierge
- Valet parking
- Security

### Community features:

- 24/7 Security
- Central Air conditioned
- Common washroom
- Concierge
- Firefighting system
- Maintenance
- Prayers services
- Visitors parking

Please call us for exclusive viewing 056-2054400/04-3518133 Permit No. 4742

## **Property Gallery**



















### **Property URL**