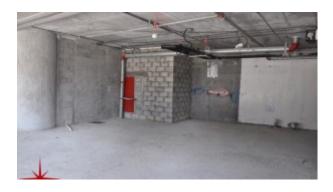

he grand lobby, there is also a waiting area which is furnished with contemporary seating and screens.

The building offers outlets facing the creek on the promenade which will integrate with the Dubai Canal. It also offers signature glass outlets that stand tall in front of the tower facing the roadside with an engaging view.

#### Unit features:

- BUA 1,584Sq Ft + 1,223Sq ft = 2,807Sq Ft
- 2 allocated parking space in the basement

Inclusive services:

- Reception
- Concierge
- Valet parking
- Security

### Community features:

- 24/7 Security
- Central Air conditioned
- Common washroom
- Concierge
- Firefighting system
- Maintenance
- Prayers services
- Visitors parking

Please call us for exclusive viewing 056-2054400/04-3518133 Permit No. 4742

## **Property Gallery**



















### **Property URL**