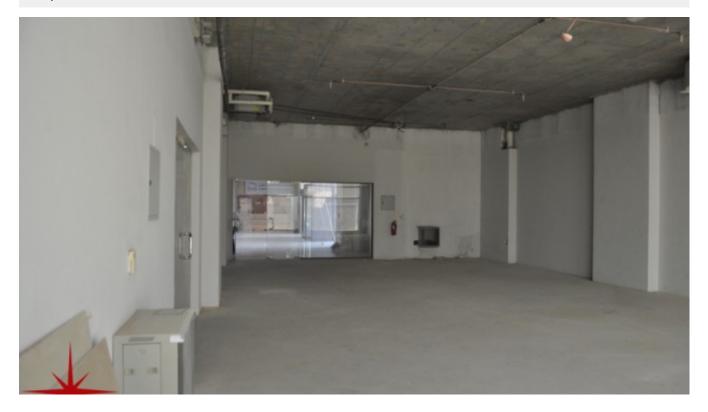

# BUA 715 Sq Ft, Dubai investment Park, Shell and Core Retail Close to the entrance of DIP

For detailed virtual tours of properties in Dubai, visit www.capellaproperties.ae capella properties, Redefining Real Estate in Dubai UAE

#### Unit features:

- BUA 715Sq Ft
- Parking 01

- 24/7 Security
- Central A/C
- Common washroom
- Firefighting system
- Lease management
- Licensed restaurant
- Maintenance
- Visitors parking

Please call us for exclusive viewing 056-2054400/04-3518133
Permit No. 4742