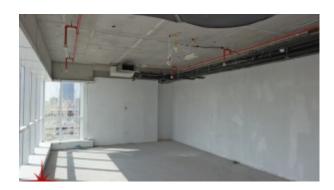

### Shell And Core Office With Lake View on Lower Floor

Property is rented - ID: I-L-C-JLT-AD-0117-06 - Jumeirah Business Centre Jumeirah Lake Towers - Office

| Plot Size      | 595 sq ft   |
|----------------|-------------|
| Living Area    | 595 sq ft   |
| Available From | 17-Jan-2017 |
| Price/Area     | 80 sq ft    |
| Posting Date   | 17/01/2017  |
| View           | Lake View   |

#### BUA 595Sq Ft, Shell and Core Office With Lake View

For detailed virtual tours of properties in Dubai, visit www.capellaproperties.ae capella properties, Redefining Real Estate in Dubai UAE

Jumeirah Business Centre 2 is a commercial tower project which is primarily located within the emerging free zone district in Dubai, Jumeirah Lake Towers. It is the tallest among the five JBC Buildings. It has a total of 44 floors offering amazing views of Jumeirah Heights, Jumeirah Islands, and the two world-class golf courses including the Montgomerie and The Emirates Golf Course.

#### **Unit Features:**

- BUA 595Sq Ft
- Shell & Core

## **Property Gallery**

SAMSUNG CSC

SAMSUNG CSC

SAMSUBAGASSICIG CSC