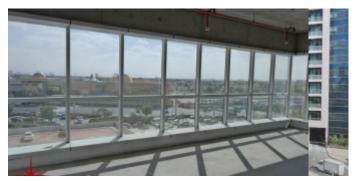

### Shell And Core Office With Lake View on Lower Floor

Property is rented - ID: I-L-C-JLT-AD-0117-06 - Jumeirah Business Centre Jumeirah Lake Towers - Office

| Plot Size      | 595 sq ft   |
|----------------|-------------|
| Living Area    | 595 sq ft   |
| Available From | 17-Jan-2017 |
| Price/Area     | 80 sq ft    |
| Posting Date   | 17/01/2017  |
| View           | Lake View   |

#### BUA 595Sq Ft, Shell and Core Office With Lake View

For detailed virtual tours of properties in Dubai, visit www.capellaproperties.ae capella properties, Redefining Real Estate in Dubai UAE

Jumeirah Business Centre 2 is a commercial tower project which is primarily located within the emerging free zone district in Dubai, Jumeirah Lake Towers. It is the tallest among the five JBC Buildings. It has a total of 44 floors offering amazing views of Jumeirah Heights, Jumeirah Islands, and the two world-class golf courses including the Montgomerie and The Emirates Golf Course.

## **Property Gallery**

SAMSUNG CSC

SAMSUNG CSC

SAMSUBAGASSICIG CSC