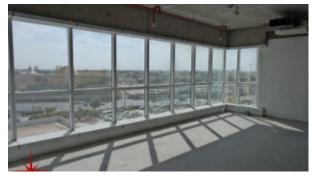

### Shell And Core Office With Lake View on Lower Floor

Property is rented - ID: I-L-C-JLT-AD-0117-06 - Jumeirah Business Centre Jumeirah Lake Towers - Office

| Plot Size      | 595 sq ft   |
|----------------|-------------|
| Living Area    | 595 sq ft   |
| Available From | 17-Jan-2017 |
| Price/Area     | 80 sq ft    |
| Posting Date   | 17/01/2017  |
| View           | Lake View   |

#### BUA 595Sq Ft, Shell and Core Office With Lake View

For detailed virtual tours of properties in Dubai, visit www.capellaproperties.ae capella properties, Redefining Real Estate in Dubai UAE

Jumeirah Business Centre 2 is a commercial tower project which is primarily located within the emerging free zone district in Dubai, Jumeirah Lake Towers. It is the tallest among the five JBC Buildings. It has a total of 44 floors offering amazing views of Jumeirah Heights, Jumeirah Islands, and the two world-class golf courses including the Montgomerie and The Emirates Golf Course.

#### **Unit Features:**

- BUA 595Sq Ft
- Shell & Core