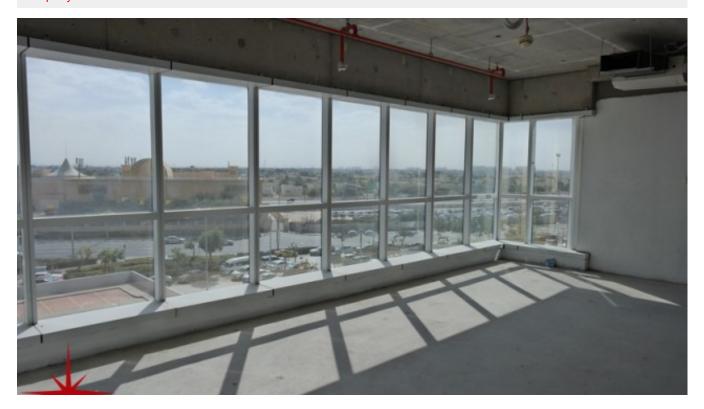

### Shell And Core Office With Lake View on Lower Floor

Property is rented - ID: I-L-C-JLT-AD-0117-06 - Jumeirah Business Centre Jumeirah Lake Towers - Office

| Plot Size      | 595 sq ft   |
|----------------|-------------|
| Living Area    | 595 sq ft   |
| Available From | 17-Jan-2017 |
| Price/Area     | 80 sq ft    |
| Posting Date   | 17/01/2017  |
| View           | Lake View   |

#### BUA 595Sq Ft, Shell and Core Office With Lake View

For detailed virtual tours of properties in Dubai, visit www.capellaproperties.ae capella properties, Redefining Real Estate in Dubai UAE

Jumeirah Business Centre 2 is a commercial tower project which is primarily located within the emerging free zone district in Dubai, Jumeirah Lake Towers. It is the tallest among the five JBC Buildings. It has a total of 44 floors offering amazing views of Jumeirah Heights, Jumeirah Islands, and the two world-class golf courses including the Montgomerie and The Emirates Golf Course.

#### **Unit Features:**

- BUA 595Sq Ft
- Shell & Core