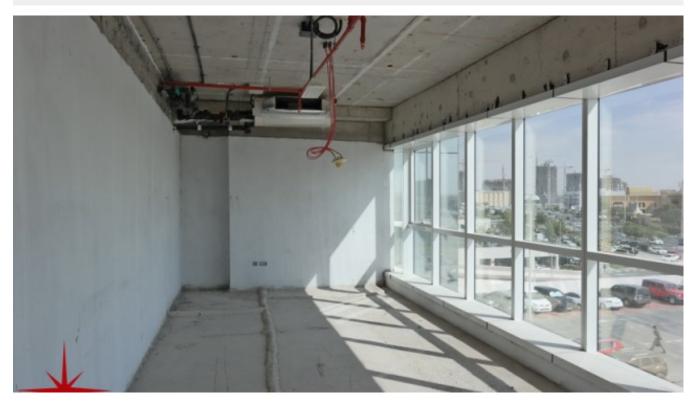

BUA 465Sq Ft, Shell and Core Office With Community View

| For detailed virtual tours of properties in Dubai, visit |  |
|----------------------------------------------------------|--|
| www.capellaproperties.ae                                 |  |
| capella properties, Redefining Real Estate in Dubai UAE  |  |

## Unit Features:

- BUA 465Sq Ft
- Shell & Core

**Community Features:** 

24/7 security

- Central A/C
- Coffee shop
- Common washroom
- Firefighting system
- Gymnasium
- Licensed restaurant
- Maintenance
- Prayers services
- Visitors parking