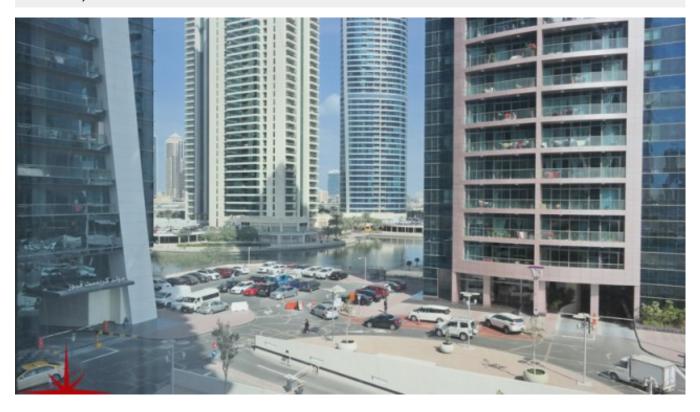

# **Shell And Core Office With Community View on Lower Floor**

AED 99,000 - ID: I-L-C-JLT-AD-0117-05 - Jumeirah Business Centre Jumeirah Lake Towers - Office

| Plot Size      | 1370 sq ft                     |
|----------------|--------------------------------|
| Living Area    | 1370 sq ft                     |
| Parking        | 1                              |
| Available From | 16-Jan-2017                    |
| Price/Area     | 72 sq ft                       |
| Posting Date   | 16/01/2017                     |
| View           | Community View/ Damas Building |

Jumeirah Business Centre 2 is a commercial tower project which is primarily located within the emerging free zone district in Dubai, Jumeirah Lake Towers. It is the tallest among the five JBC Buildings. It has a total of 44 floors offering amazing views of Jumeirah Heights, Jumeirah Islands, and the two world-class golf courses including the Montgomerie and The Emirates Golf Course.

JLT is surrounded by four calming artificial lakes, landscaped gardens and meandering waterways, spread over two hundred hectares of land. Conveniently located along main Sheikh Zayed Road, JLT is easily assessable by virtue of two Metro stations, Dubai Marina and JLT, Jumeirah Lake Towers is a large development consisting of seventy-nine towers with both residential and commercial projects JLT is a free-zone as well as a freehold, an ideal place for living, working, shopping and dining with five children playgrounds, and other facilities complementing the high-life Dubai living