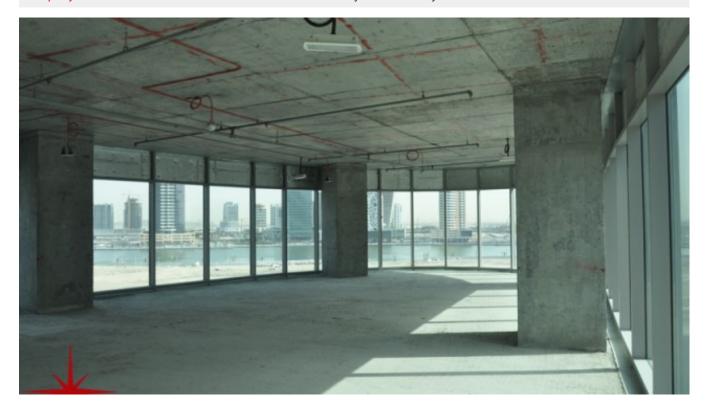

BUA 1,936 Sq Ft, Shell and core office space with panoramic view of the business bay lake

For detailed virtual tours of properties in Dubai, visit www.capellaproperties.ae capella properties, Redefining Real Estate in Dubai UAE

This particular unit overlooks the business bay lake.

The tower is built for business; this commercial project marries functionality with superior design at the heart of Dubai¹s primetime locale. The property offers an unrivaled location within Business Bay where business and pleasure come together and boasts prestigious

#### **Unit features:**

• BUA 1,936Sq Ft

• 2 allocated parking space in the basement