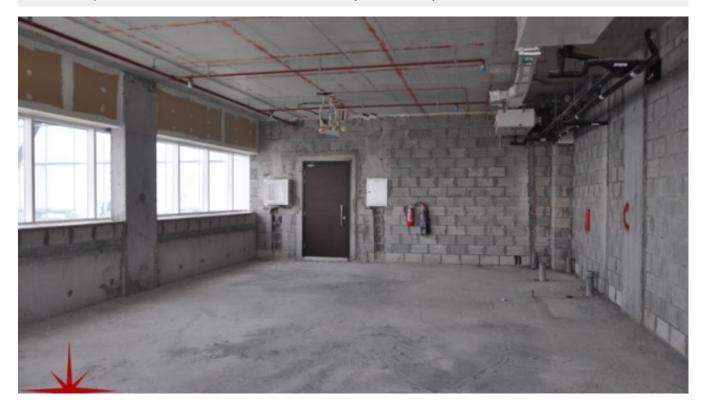

# **Shell and Core Office on Higher Floor with Partial Lake View**

AED 101,848 - ID: I-L-C-BSB-CP-0816-04 - Business Bay Business Bay - Office



| Plot Size      | 1018.48 sq ft     |
|----------------|-------------------|
| Living Area    | 1018.48 sq ft     |
| Parking        | 1                 |
| Available From | 13-Oct-2016       |
| Price/Area     | 100 sq ft         |
| Posting Date   | 13/10/2016        |
| View           | Partial Lake View |

## BUA 1,018.48 Sq Ft, Shell and Core Office on Higher Floor with Partial Lake View

For detailed virtual tours of properties in Dubai, visit www.capellaproperties.ae capella properties, Redefining Real Estate in Dubai UAE

This commercial unit is conveniently located on the main road in the center of Business Bay, Dubai. It has easy access to Sheikh Zayed Road, Al Khail Road, and the Business Bay Metro Station

Business bay is a central business district in Dubai, United Arab Emi