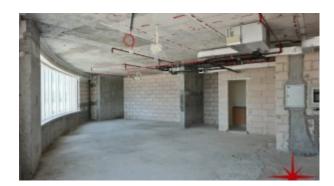

BUA 1,343 Sq Ft, Office in an exclusive commercial building, this shell and core office has a built-in private washroom and kitchenette with high-end finishing

For detailed virtual tours of properties in Dubai, visit www.capellaproperties.ae

#### Unit features:

- BUA 1,343Sq Ft
- Built-in private washroom
- Built-in kitchenette

- 1 dedicated parking space
- Shell and core unit