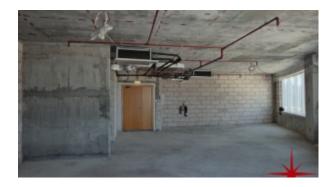

BUA 1,343 Sq Ft, Office in an exclusive commercial building, this shell and core office has a built-in private washroom and kitchenette with high-end finishing

For detailed virtual tours of properties in Dubai, visit www.capellaproperties.ae

#### Unit features:

- BUA 1,343Sq Ft
- Built-in private washroom
- Built-in kitchenette

- 1 dedicated parking space
- Shell and core unit