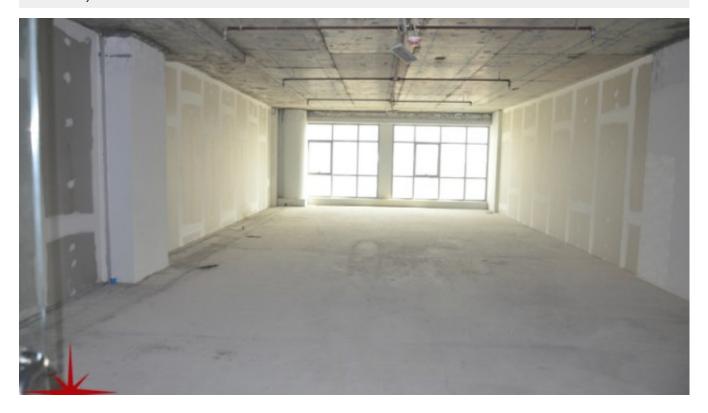

### Shell and Core Office Close to the Entrance of DIP

AED 85,000 - ID: I-L-C-DIP-HK-1116-04 - Dubai Investment Park Dubai Investment Park - Office

| Plot Size      | 1408 sq ft     |
|----------------|----------------|
| Living Area    | 1408 sq ft     |
| Parking        | 1              |
| Built in       | 2016           |
| Available From | 30-Nov-2016    |
| Price/Area     | 60 sq ft       |
| Posting Date   | 30/11/2016     |
| View           | Community View |

# BUA 1,408 Sq Ft, Dubai investment Park, Shell and Core Office Close to the entrance of DIP

For detailed virtual tours of properties in Dubai, visit www.capellaproperties.ae capella properties, Redefining Real Estate in Dubai UAE

#### **Unit features:**

- BUA 1,408Sq Ft
- Parking 01