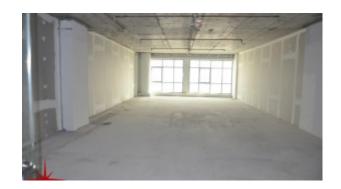

### Shell and Core Office Close to the Entrance of DIP

AED 85,000 - ID: I-L-C-DIP-HK-1116-04 - Dubai Investment Park Dubai Investment Park - Office

| Plot Size      | 1408 sq ft     |
|----------------|----------------|
| Living Area    | 1408 sq ft     |
| Parking        | 1              |
| Built in       | 2016           |
| Available From | 30-Nov-2016    |
| Price/Area     | 60 sq ft       |
| Posting Date   | 30/11/2016     |
| View           | Community View |

# BUA 1,408 Sq Ft, Dubai investment Park, Shell and Core Office Close to the entrance of DIP

For detailed virtual tours of properties in Dubai, visit www.capellaproperties.ae capella properties, Redefining Real Estate in Dubai UAE

#### **Unit features:**

- BUA 1,408Sq Ft
- Parking 01