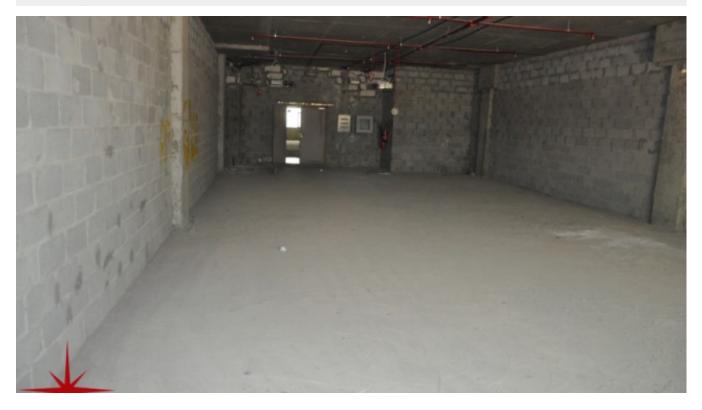

# Shell and Core Office Close To The Entrance of DIP

AED 96,000 - ID: I-L-C-DIP-HK-0416-01 - Dubai Investment Park Dubai Investment Park - Office

|                |                | BUA 2,235Sq Ft, Dubai investment Park, Shell and Core Office Close to the                                                                                                                                                                                                                                                                                                                                                                          |
|----------------|----------------|----------------------------------------------------------------------------------------------------------------------------------------------------------------------------------------------------------------------------------------------------------------------------------------------------------------------------------------------------------------------------------------------------------------------------------------------------|
| Plot Size      | 2235 sq ft     | entrance of DIP                                                                                                                                                                                                                                                                                                                                                                                                                                    |
| Living Area    | 2235 sq ft     | <ul> <li>For detailed virtual tours of properties in Dubai, visit</li> <li>www.capellaproperties.ae</li> <li>capella properties, Redefining Real Estate in Dubai UAE</li> <li>Located at the entrance of Dubai investment Park, these are reasonably priced offices.</li> <li>Dubai Investment Park is a unique, self-contained mixed-use industrial, commercial and residential complex operated by Dubai Investments Park Development</li> </ul> |
| Parking        | 2              |                                                                                                                                                                                                                                                                                                                                                                                                                                                    |
| Available From | 30-Apr-2016    |                                                                                                                                                                                                                                                                                                                                                                                                                                                    |
| Price/Area     | 43 sq ft       |                                                                                                                                                                                                                                                                                                                                                                                                                                                    |
| Posting Date   | 30/04/2016     |                                                                                                                                                                                                                                                                                                                                                                                                                                                    |
| View           | Community View |                                                                                                                                                                                                                                                                                                                                                                                                                                                    |
|                |                | Company LLC. Spread across an area of 2300 hectares (with 1,700 hectares                                                                                                                                                                                                                                                                                                                                                                           |

### Unit features:

- BUA 2,235 Sq Ft
- Parking 02