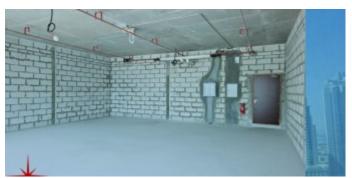

# **Shell and Core Office, Close To Metro With Burj Khalifa View**

Property is rented - ID: I-L-C-BSB-HK-0516-01 - Business Bay Business Bay - Office

| Plot Size      | 1103 sq ft        |
|----------------|-------------------|
| Living Area    | 1103 sq ft        |
| Parking        | 1                 |
| Available From | 11-May-2016       |
| Price/Area     | 68 sq ft          |
| Posting Date   | 11/05/2016        |
| View           | Burj Khalifa View |

BUA 1,103Sq Ft, Business Bay, Shell and Core Office close to metro with Burj Khalifa View

For detailed virtual tours of properties in Dubai, visit www.capellaproperties.ae capella properties, Redefining Real Estate in Dubai UAE

#### Unit features:

- BUA 1,103Sq Ft
- Parking