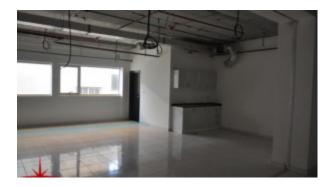

## Sheikh Zayed Road, Semi Fitted Office with Private Pantry and Washroom

AED 149,000 - ID: I-L-C-SZR-HK-1216-02 - Skeikh Zayed Road - Office

| Plot Size      | 1300 sq ft     |
|----------------|----------------|
| Living Area    | 1300 sq ft     |
| Parking        | 1              |
| Available From | 7-Dec-2016     |
| Price/Area     | 115 sq ft      |
| Posting Date   | 07/12/2016     |
| View           | Community View |
|                |                |

BUA 1,300 Sq Ft, Sheikh Zayed Road, Semi-Fitted Office with Private Pantry & Washroom

For detailed virtual tours of properties in Dubai, visit www.capellaproperties.ae capella properties, Redefining Real Estate in Dubai UAE

## Unit features:

- BUA 1,300 Sq Ft
- Built in Kitchenette
- Ceramic Tiles
- Light fittings
- Parking 01

**Community features:** 

• 24/7 Security

- Central A/C
- Coffee Shop
- Common washroom
- Firefighting system
- Maintenance
- Prayer services
- Visitors parking