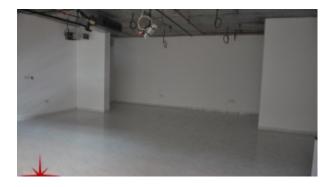

BUA 1,300 Sq Ft, Sheikh Zayed Road, Semi-Fitted Office with Private Pantry & Washroom

For detailed virtual tours of properties in Dubai, visit www.capellaproperties.ae capella properties, Redefining Real Estate in Dubai UAE

## Unit features:

- BUA 1,300 Sq Ft
- Built in Kitchenette
- Ceramic Tiles
- Light fittings
- Parking 01

**Community features:** 

• 24/7 Security

- Central A/C
- Coffee Shop
- Common washroom
- Firefighting system
- Maintenance
- Prayer services
- Visitors parking