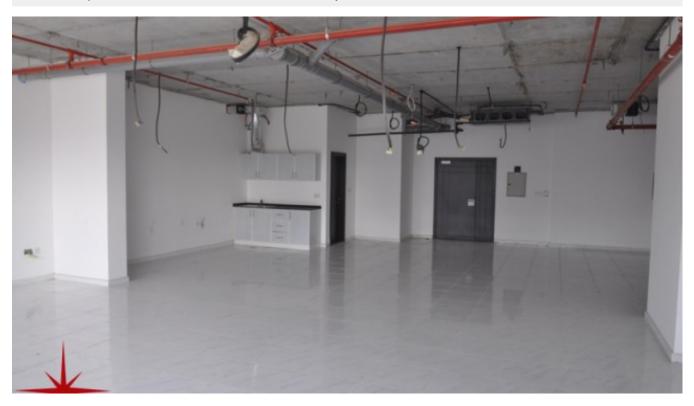

BUA 1,300 Sq Ft, Sheikh Zayed Road, Semi-Fitted Office with Private Pantry & Washroom

For detailed virtual tours of properties in Dubai, visit www.capellaproperties.ae capella properties, Redefining Real Estate in Dubai UAE

## Unit features:

- BUA 1,300 Sq Ft
- Built in Kitchenette
- Ceramic Tiles
- Light fittings
- Parking 01

**Community features:** 

• 24/7 Security

- Central A/C
- Coffee Shop
- Common washroom
- Firefighting system
- Maintenance
- Prayer services
- Visitors parking