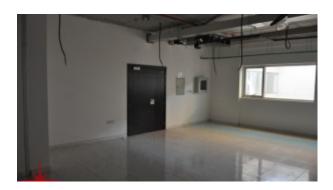

## Sheikh Zayed Road, Semi Fitted Office with Private Pantry and Washroom

AED 149,000 - ID: I-L-C-SZR-HK-1216-02 - Skeikh Zayed Road - Office

| Plot Size      | 1300 sq ft     |
|----------------|----------------|
| Living Area    | 1300 sq ft     |
| Parking        | 1              |
| Available From | 7-Dec-2016     |
| Price/Area     | 115 sq ft      |
| Posting Date   | 07/12/2016     |
| View           | Community View |
|                |                |

BUA 1,300 Sq Ft, Sheikh Zayed Road, Semi-Fitted Office with Private Pantry & Washroom

For detailed virtual tours of properties in Dubai, visit www.capellaproperties.ae capella properties, Redefining Real Estate in Dubai UAE

## Unit features:

- BUA 1,300 Sq Ft
- Built in Kitchenette
- Ceramic Tiles
- Light fittings
- Parking 01

**Community features:** 

• 24/7 Security

- Central A/C
- Coffee Shop
- Common washroom
- Firefighting system
- Maintenance
- Prayer services
- Visitors parking