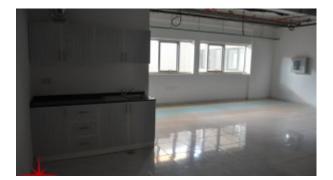

BUA 1,300 Sq Ft, Sheikh Zayed Road, Semi-Fitted Office with Private Pantry & Washroom

For detailed virtual tours of properties in Dubai, visit www.capellaproperties.ae capella properties, Redefining Real Estate in Dubai UAE

## Unit features:

- BUA 1,300 Sq Ft
- Built in Kitchenette
- Ceramic Tiles
- Light fittings
- Parking 01

**Community features:** 

• 24/7 Security

- Central A/C
- Coffee Shop
- Common washroom
- Firefighting system
- Maintenance
- Prayer services
- Visitors parking