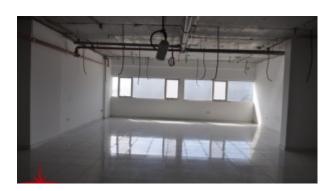

## Sheikh Zayed Road, Semi Fitted Office with Private Pantry and Washroom

AED 149,000 - ID: I-L-C-SZR-HK-1216-02 - Skeikh Zayed Road - Office

| Plot Size      | 1300 sq ft     |
|----------------|----------------|
| Living Area    | 1300 sq ft     |
| Parking        | 1              |
| Available From | 7-Dec-2016     |
| Price/Area     | 115 sq ft      |
| Posting Date   | 07/12/2016     |
| View           | Community View |
|                |                |

BUA 1,300 Sq Ft, Sheikh Zayed Road, Semi-Fitted Office with Private Pantry & Washroom

For detailed virtual tours of properties in Dubai, visit www.capellaproperties.ae capella properties, Redefining Real Estate in Dubai UAE

## Unit features:

- BUA 1,300 Sq Ft
- Built in Kitchenette
- Ceramic Tiles
- Light fittings
- Parking 01

**Community features:** 

• 24/7 Security

- Central A/C
- Coffee Shop
- Common washroom
- Firefighting system
- Maintenance
- Prayer services
- Visitors parking