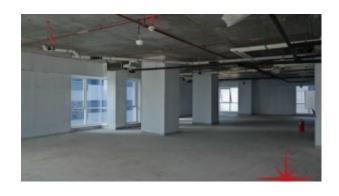

#### Unit features:

- 28,801Sq Ft
- Shell & core unit
- Unique freehold Property on main Sheikh Zayed Road

### **Property Gallery**