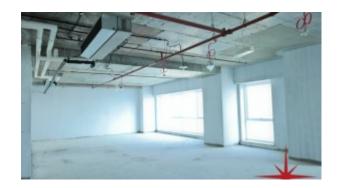

#### Unit features:

- 28,801Sq Ft
- Shell & core unit
- Unique freehold Property on main Sheikh Zayed Road

### **Property Gallery**