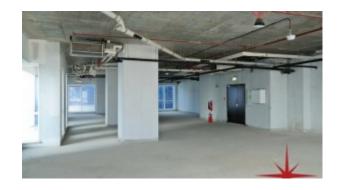

#### Unit features:

- 28,801Sq Ft
- Shell & core unit
- Unique freehold Property on main Sheikh Zayed Road

### **Property Gallery**