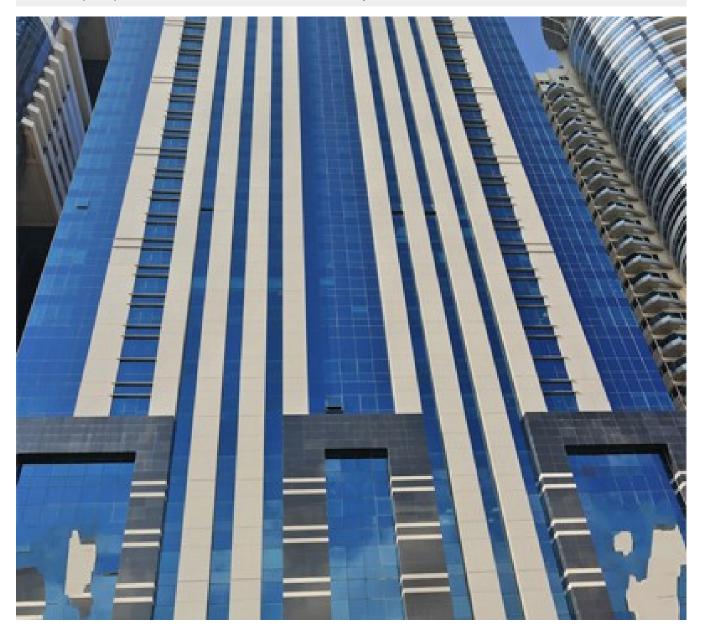

14,019Sq Ft, The ultimate office address in Dubai "Main Sheikh Zayed Road", located between Fairmont and Shangri la Hotels on Main Sheikh Zayed Road

Few units have Sheikh Zayed Road Views, and are available for both sales and leasing

For detailed virtual tours of properties in Dubai, visit www.capellaproperties.ae

Positioned between two metro stations, this spectacular commercial tower with 37 floors of shell and core offices, with retail on the ground and Mezzanine floors is the only freehold building on Main Sheikh Zayed Road

#### Unit features:

- 14,019Sq Ft
- Shell & core unit
- Unique freehold Property on main Sheikh Zayed Road