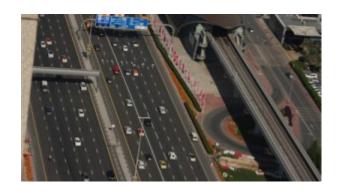

14,019Sq Ft, The ultimate office address in Dubai "Main Sheikh Zayed Road", located between Fairmont and Shangri la Hotels on Main Sheikh Zayed Road

Few units have Sheikh Zayed Road Views, and are available for both sales and leasing

For detailed virtual tours of properties in Dubai, visit www.capellaproperties.ae

Positioned between two metro stations, this spectacular commercial tower with 37 floors of shell and core offices, with retail on the ground and Mezzanine floors is the only freehold building on Main Sheikh Zayed Road