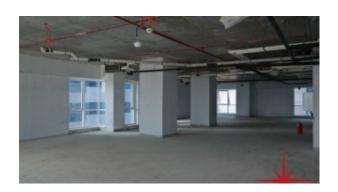

#### Unit features:

- 14,019Sq Ft
- Shell & core unit
- Unique freehold Property on main Sheikh Zayed Road

### **Property Gallery**