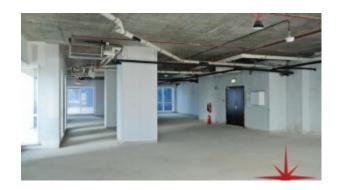

#### Unit features:

- 14,019Sq Ft
- Shell & core unit
- Unique freehold Property on main Sheikh Zayed Road

### **Property Gallery**