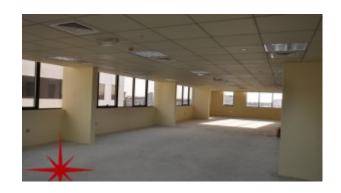

# Semi Fitted Offices for DED Licenses, Close To The Entrance Of DIP

AED 130,830 - ID: I-L-C-DIP-OF-0216-05 - Dubai Investment Park Dubai Investment Park - Office

| Plot Size      | 1869 sq ft  |
|----------------|-------------|
| Living Area    | 1869 sq ft  |
| Parking        | 4           |
| Available From | 27-Feb-2016 |
| Price/Area     | 70 sq ft    |
| Posting Date   | 27/02/2016  |
| View           | Community   |

# BUA 1,869Sq Ft, Semi Fitted Offices for DED Licenses, Close To The Entrance Of DIP $\,$

For detailed virtual tours of properties in Dubai, visit www.capellaproperties.ae capella properties, Redefining Real Estate in Dubai UAE