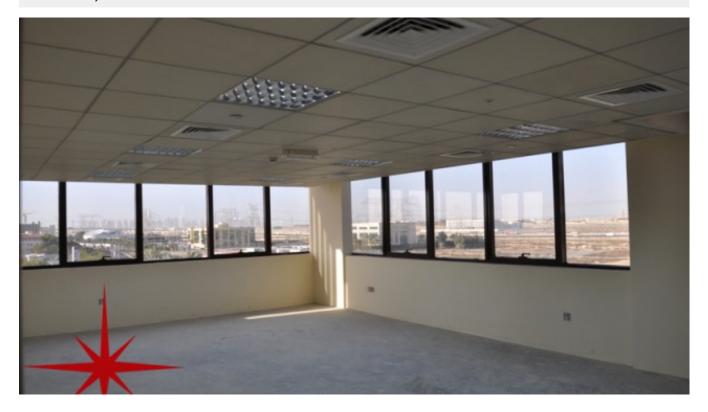

# BUA 1,869Sq Ft, Semi Fitted Offices for DED Licenses, Close To The Entrance Of DIP $\,$

For detailed virtual tours of properties in Dubai, visit www.capellaproperties.ae capella properties, Redefining Real Estate in Dubai UAE

#### **Unit features:**

- 4 Parking Spaces
- BUA 1,869Sq Feet
- Property Management
- Shared toilet

• Shared pantry