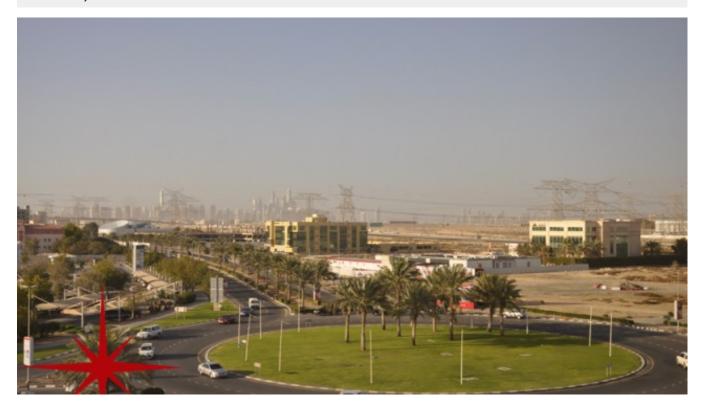

Located at the entrance of Dubai investment Park, these are reasonably priced offices specially suited for start-ups or companies on a budget. 5% DIP tax will be applicable.

Dubai Investments Park is a unique, self-contained mixed-use industrial, commercial and residential complex operated by Dubai Investments Park Development Company LLC. Spread across an area of 2300 hectares (with 1,700 hectares

leased), it is a city within a city offering world-class infrastructure and outstanding facilities and services.

A subsidiary of Dubai Investments (PJSC), DIP is divided into three distinct zones – each setting the benchmark for high quality projects in a well planned, fully-integrated master community development. Strategically located within minutes from International Airport in Jebel Ali, it is well connected to Dubai's key business districts and can be accessed from both Sheikh Zayed Road, Sheikh Mohammed Bin Zayed Road and Emirates Road. As a premier residential and business destination, DIP redefines the concept of living and work making it one-of-a-kind development in Dubai.