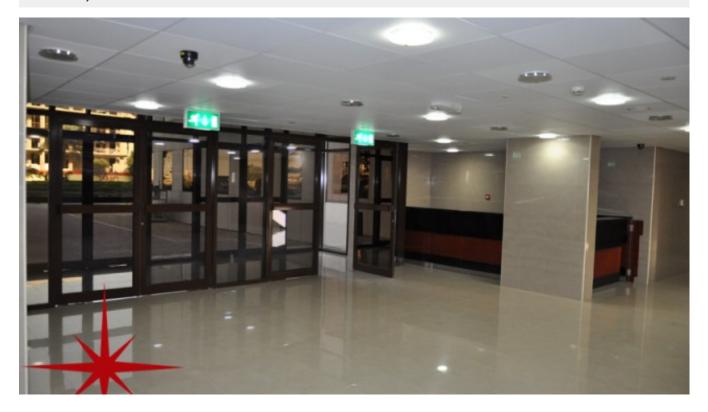

# Semi Fitted Offices for DED Licenses, Close To The Entrance Of DIP

AED 49,630 - ID: I-L-C-DIP-OF-0216-03 - Dubai Investment Park Dubai Investment Park - Office



| Plot Size      | 650 sq ft   |
|----------------|-------------|
| Living Area    | 650 sq ft   |
| Parking        | 1           |
| Available From | 27-Feb-2016 |
| Price/Area     | 76 sq ft    |
| Posting Date   | 27/02/2016  |
| View           | Community   |

# BUA 705Sq Ft, Semi Fitted Offices for DED Licenses, Close To The Entrance Of DIP

For detailed virtual tours of properties in Dubai, visit www.capellaproperties.ae capella properties, Redefining Real Estate in Dubai UAE

Located at the entrance of Dubai investment Park, these are reasonably priced offices specially suited for start-ups or companies on a budget. 5% DIP tax will be applicable.

Dubai Investments Park is a unique, self-contained mixed-use industrial, commercial and residential complex operated by Dubai Investmen