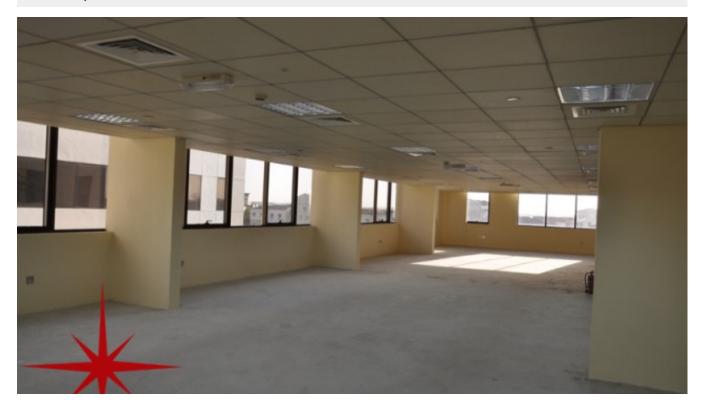

#### BUA 1,119Sq Ft, SEMI-FITTED OFFICES IN DIP, CLOSE TO THE ENTRANCE

For detailed virtual tours of properties in Dubai, visit www.capellaproperties.ae capella properties, Redefining Real Estate in Dubai UAE

### Unit features:

- 1 Parking Space
- BUA 1,119Sq Feet
- Property Management
- Shared toilet
- Shared pantry