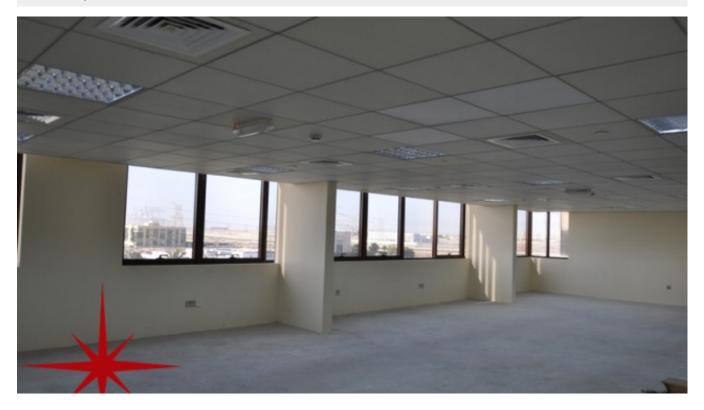

# FITTED OFFICES, DED LICENCE ACCEPTED, AT ENTRANCE OF DIP

AED 65,240 - ID: I-L-C-DIP-OF-0216-01 - Dubai Investment Park Dubai Investment Park - Office

| Plot Size      | 932 sq ft   |
|----------------|-------------|
| Living Area    | 932 sq ft   |
| Parking        | 1           |
| Available From | 27-Feb-2016 |
| Price/Area     | 70 sq ft    |
| Posting Date   | 27/02/2016  |
| View           | Community   |

# BUA 932Sq Ft, Semi Fitted Offices for DED Licenses, Close To The Entrance Of DIP

For detailed virtual tours of properties in Dubai, visit www.capellaproperties.ae capella properties, Redefining Real Estate in Dubai UAE

#### Unit features:

- 1 Parking Space
- BUA 932Sq Feet
- Property Management
- Shared Toilet
- Shared Pantry

- 24/7 Security
- Central A/C
- Firefighting system
- Maintenance
- Visitors parking

Please call us for exclusive viewing 056-2054400/04-3518133
Permit No. 4742