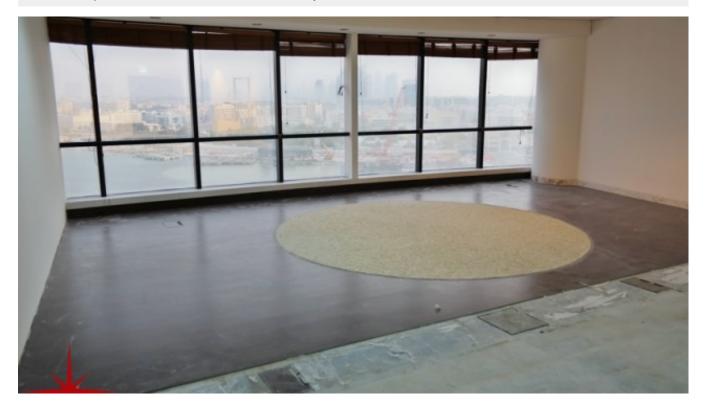

# Semi Fitted Office With Panoramic View Of The Creek In A Premium Tower

AED 166,140 - ID: I-L-C-DER-OF-0416-02 - Baniyas Road Deira - Office

| Plot Size      | 1278 sq ft  |
|----------------|-------------|
| Living Area    | 1278 sq ft  |
| Parking        | 2           |
| Available From | 23-Apr-2016 |
| Furnished      | Semi Fitted |
| Price/Area     | 130 sq ft   |
| Posting Date   | 23/04/2016  |
| View           | Dubai Creek |

# BUA 1,278Sq Ft, Semi fitted office with panoramic view of the creek in a premium tower

For detailed virtual tours of properties in Dubai, visit www.capellaproperties.ae capella properties, Redefining Real Estate in Dubai UAE

Premium tower in Deira with panoramic views of the creek. Immaculately maintained, this tower is a stones throw away from trading center of Dubai.

These offices are suitable for companies and entities that prefer their offices close to the wholesale market. A perfect blend of old world charm and modernity this commercial tower has a mall on its podium level for all your needs.