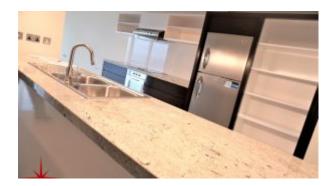

- BUA 732sq ft.
- 1BR
- 1 allocated parking space
- Built-in wardrobe
- Ceramic tiles
- Dish washer
- Washing machine
- Stove

### **Property Gallery**