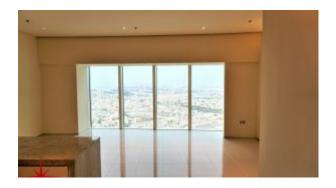

## SEA View I 1BR I Equipped Kitchen I Next to Metro Station

AED 84,000 - ID: LR-SZR-AY-0419-01 - Skeikh Zayed Road World Trade Center - Apartment

| Bedrooms       | 1                 |
|----------------|-------------------|
| Bathrooms      | 1                 |
| Plot Size      | 732 sq ft         |
| Living Area    | 732 sq ft         |
| Parking        | 1                 |
| Available From | 16-Apr-2019       |
| Ensuite        | 1                 |
| Price/Area     | 116 sq ft         |
| Posting Date   | 15/04/2019        |
| View           | Complete Sea View |

### **Property Gallery**