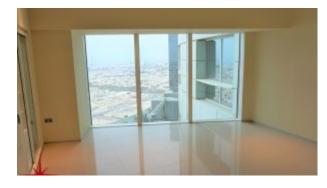

## SEA View I 1BR I Equipped Kitchen I Next to Metro Station

AED 84,000 - ID: LR-SZR-AY-0419-01 - Skeikh Zayed Road World Trade Center - Apartment

| Bedrooms       | 1                 |
|----------------|-------------------|
| Bathrooms      | 1                 |
| Plot Size      | 732 sq ft         |
| Living Area    | 732 sq ft         |
| Parking        | 1                 |
| Available From | 16-Apr-2019       |
| Ensuite        | 1                 |
| Price/Area     | 116 sq ft         |
| Posting Date   | 15/04/2019        |
| View           | Complete Sea View |

### **Property Gallery**