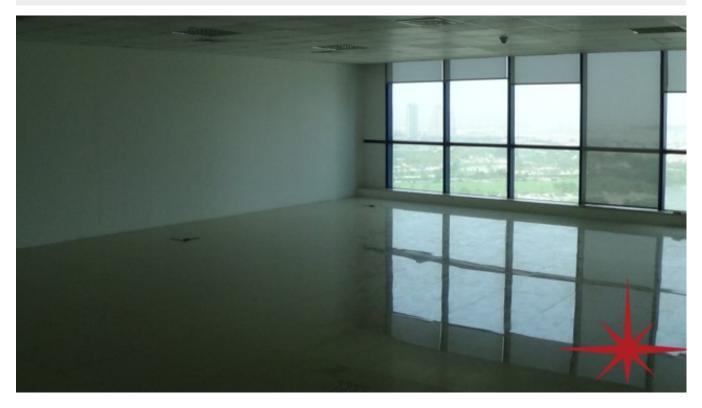

# Jumeirah Lake Towers (JLT) – Scenic Golf Course View – Fitted office in X2 Tower

Property is sold - ID: I/S/C/JLT/IA/XX/0713/05 - Jumeirah Bay X2 Jumeirah Lake Towers - Office

| Bathrooms      | 1                  |
|----------------|--------------------|
| Plot Size      | 1163 sq ft         |
| Parking        | 1                  |
| Available From | 28-08-2013         |
| Price/Area     | 1100 sq ft         |
| Posting Date   | 09/09/2013         |
| View           | Scenic Golf Course |

### Scenic Golf course view – Fitted office in X2 Tower

Jumeirah Lake Towers is a large development consisting of seventy nine towers with residential and commercial properties surrounded by four calming artificial lakes, landscaped gardens and meandering waterways, spread over two hundred hectares of land. Conveniently located along main Sheikh Zayed Road, JLT is easily assessable by virtue of two Metro stations – Dubai Marina and JLT JLT's commercial towers is an exceptional investment opportunity!!

#### Features:

- Golf course view
- 01 wash room
- 01 allocated parking
- Visitors parking
- Ceramic tiles
- Light fittings
- 24 hours security
- Lease management
- Licensed restaurant
- Central A/C

- Landscape internal courtyards
- Maintenance
- Property management
- Common washroom
- Firefighting system