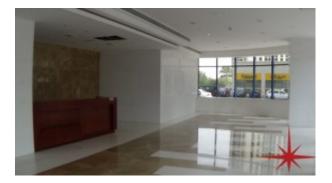

# Jumeirah Lake Towers (JLT) – Scenic Golf Course View – Fitted office in X2 Tower

Property is sold - ID: I/S/C/JLT/IA/XX/0713/05 - Jumeirah Bay X2 Jumeirah Lake Towers - Office

| Bathrooms      | 1                  |
|----------------|--------------------|
| Plot Size      | 1163 sq ft         |
| Parking        | 1                  |
| Available From | 28-08-2013         |
| Price/Area     | 1100 sq ft         |
| Posting Date   | 09/09/2013         |
| View           | Scenic Golf Course |

### Scenic Golf course view – Fitted office in X2 Tower

Jumeirah Lake Towers is a large development consisting of seventy nine towers with residential and commercial properties surrounded by four calming artificial lakes, landscaped gardens and meandering waterways, spread over two hundred hectares of land. Conveniently located along main Sheikh Zayed Road, JLT is easily assessable by virtue of two Metro stations – Dubai Marina and JLT JLT's commercial towers is an exceptional investment opportunity!!